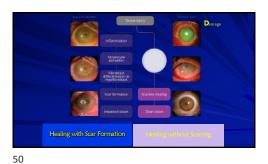

orarium:
I have no direct financial or proprietary interest in any companies, products or services mentioned in this presentation
 Disdource: Non-selared financial affiliation with Pharmanex Prestructor edgestive – consumman is Aurobey (200 to 1 to biologics and Aurobey). The content of this activity was prepared independently by mer-Dr. Galdwell. The content and format of this course is product or environmental biast and does not delian superiority of any commercial product or environmental biast and the consumer of th

















































28



29























40











Amniotic Membrane Amniotic membrane shares the same cell origin as the Stem Cell behavior Structural similarity to all human tissue Regenerative tissue response away from: