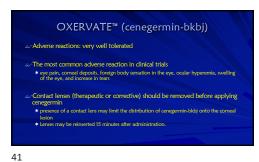

sures- Greg Caldwell, OD, FAAO Lectured for: Alcon, B&L, BioTissue, Dompé
 Disdoure: Roothe creatient benneathers Advisory Board: Dompé, ImmunoGen, Iveric Disdource: Receive participant honorarium:
I have no direct financial or proprietary interest in any companies, products or services mentioned in this presentation
 Disdource: Non-selared financial affiliation with Pharmanex Prestructor edgestive – consumman is Aurobey (200 to 1 to biologics and Aurobey). The content of this activity was prepared independently by mer-Dr. Galdwell. The content and format of this course is product or environmental biast and does not delian superiority of any commercial product or environmental biast and the consumer of th

















































28



29























40











Amniotic Membrane Amniotic membrane shares the same cell origin as the Stem Cell behavior Structural similarity to all human tissue Regenerative tissue response away from: