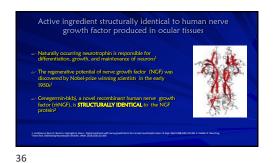

Disclosures- Greg Caldwell, OD, FAAO Lectured for: Alcon, B&L, BioTissue, Dompé
 Disdoure: Roothe creatient benneathers Advisory Board: Dompé, ImmunoGen, Iveric Disdource: Receive participant honorarium:
I have no direct financial or proprietary interest in any companies, products or services mentioned in this presentation
 Disdource: Non-selared financial affiliation with Pharmanex Prestructor edgestive – consumman is Aurobey (200 to 1 to biologics and Aurobey). The content of this activity was prepared independently by mer-Dr. Galdwell. The content and format of this course is product or environmental biast and does not delian superiority of any commercial product or environmental biast and the consumer of th

















































28



29























40











Amniotic Membrane Amniotic membrane shares the same cell origin as the Stem Cell behavior Structural similarity to all human tissue Regenerative tissue response away from: