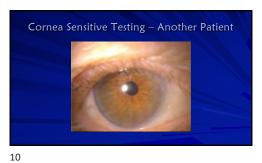

Disclosures- Greg Caldwell, OD, FAAO Lectured for: Alcon, B&L, BioTissue, Dompé
 Disdoure: Roothe creatient benneathers Advisory Board: Dompé, ImmunoGen, Iveric Disdource: Receive participant honorarium:
I have no direct financial or proprietary interest in any companies, products or services mentioned in this presentation
 Disdource: Non-selared financial affiliation with Pharmanex Prestructor edgestive – consumman is Aurobey (200 to 1 to biologics and Aurobey). The content of this activity was prepared independently by mer-Dr. Galdwell. The content and format of this course is product or environmental biast and does not delian superiority of any commercial product or environmental biast and the consumer of th

















































28



29























40











Amniotic Membrane Amniotic membrane shares the same cell origin as the Stem Cell behavior Structural similarity to all human tissue Regenerative tissue response away from: