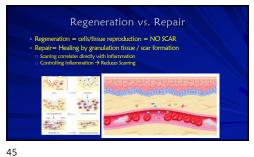

reg Caldwell, OD, FAAO Lectured for: Alcon, B&L, BioTissue, Dompé
 Disdoure: Roothe creatient benneathers Advisory Board: Dompé, ImmunoGen, Iveric Disdource: Receive participant honorarium:
I have no direct financial or proprietary interest in any companies, products or services mentioned in this presentation
 Disdource: Non-selared financial affiliation with Pharmanex Prestructor edgestive – consumman is Aurobey (200 to 1 to biologics and Aurobey). The content of this activity was prepared independently by mer-Dr. Galdwell. The content and format of this course is product or environmental biast and does not delian superiority of any commercial product or environmental biast and the consumer of th

















































28



29























40











Amniotic Membrane Amniotic membrane shares the same cell origin as the Stem Cell behavior Structural similarity to all human tissue Regenerative tissue response away from: