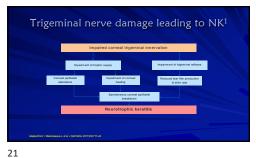

Disclosures- Greg Caldwell, OD, FAAO Lectured for: Alcon, B&L, BioTissue, Dompé
 Disdoure: Roothe creatient benneathers Advisory Board: Dompé, ImmunoGen, Iveric Disdource: Receive participant honorarium:
I have no direct financial or proprietary interest in any companies, products or services mentioned in this presentation
 Disdource: Non-selared financial affiliation with Pharmanex Prestructor edgestive – consumman is Aurobey (200 to 1 to biologics and Aurobey). The content of this activity was prepared independently by mer-Dr. Galdwell. The content and format of this course is product or environmental biast and does not delian superiority of any commercial product or environmental biast and the consumer of th

















































28



29























40











Amniotic Membrane Amniotic membrane shares the same cell origin as the Stem Cell behavior Structural similarity to all human tissue Regenerative tissue response away from: