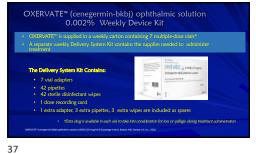

Disclosures- Greg Caldwell, OD, FAAO Lectured for: Alcon, B&L, BioTissue, Dompé
 Disdoure: Roothe creatient benneathers Advisory Board: Dompé, ImmunoGen, Iveric Disdource: Receive participant honorarium:
I have no direct financial or proprietary interest in any companies, products or services mentioned in this presentation
 Disdource: Non-selared financial affiliation with Pharmanex Prestructor edgestive – consumman is Aurobey (200 to 1 to biologics and Aurobey). The content of this activity was prepared independently by mer-Dr. Galdwell. The content and format of this course is product or environmental biast and does not delian superiority of any commercial product or environmental biast and the consumer of th

















































28



29























40











Amniotic Membrane Amniotic membrane shares the same cell origin as the Stem Cell behavior Structural similarity to all human tissue Regenerative tissue response away from: