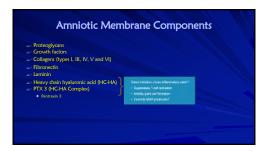

28

29

40

Amniotic Membrane Amniotic membrane shares the same cell origin as the Stem Cell behavior Structural similarity to all human tissue Regenerative tissue response away from: