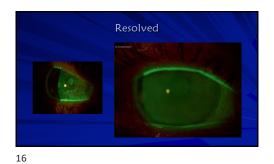

Disclosures- Greg Caldwell, OD, FAAO Lectured for: Alcon, B&L, BioTissue, Dompé
 Disdoure: Roothe creatient benneathers Advisory Board: Dompé, ImmunoGen, Iveric Disdource: Receive participant honorarium:
I have no direct financial or proprietary interest in any companies, products or services mentioned in this presentation
 Disdource: Non-selared financial affiliation with Pharmanex Prestructor edgestive – consumman is Aurobey (200 to 1 to biologics and Aurobey). The content of this activity was prepared independently by mer-Dr. Galdwell. The content and format of this course is product or environmental biast and does not delian superiority of any commercial product or environmental biast and the consumer of th

















































28



29























40











Amniotic Membrane Amniotic membrane shares the same cell origin as the Stem Cell behavior Structural similarity to all human tissue Regenerative tissue response away from: