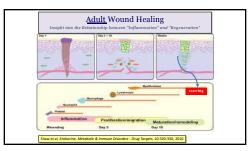

28

29

40

Amniotic Membrane Amniotic membrane shares the same cell origin as the Stem Cell behavior Structural similarity to all human tissue Regenerative tissue response away from: