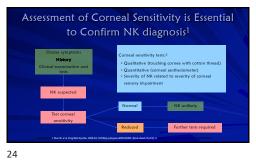

Disclosures- Greg Caldwell, OD, FAAO Lectured for: Alcon, B&L, BioTissue, Dompé
 Disdoure: Roothe creatient benneathers Advisory Board: Dompé, ImmunoGen, Iveric Disdource: Receive participant honorarium:
I have no direct financial or proprietary interest in any companies, products or services mentioned in this presentation
 Disdource: Non-selared financial affiliation with Pharmanex Prestructor edgestive – consumman is Aurobey (200 to 1 to biologics and Aurobey). The content of this activity was prepared independently by mer-Dr. Galdwell. The content and format of this course is product or environmental biast and does not delian superiority of any commercial product or environmental biast and the consumer of th

















































28



29























40











Amniotic Membrane Amniotic membrane shares the same cell origin as the Stem Cell behavior Structural similarity to all human tissue Regenerative tissue response away from: