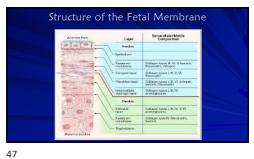

28

29

40

Amniotic Membrane Amniotic membrane shares the same cell origin as the Stem Cell behavior Structural similarity to all human tissue Regenerative tissue response away from: