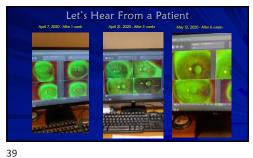

Disclosures- Greg Caldwell, OD, FAAO Lectured for: Alcon, B&L, BioTissue, Dompé
 Disdoure: Roothe creatient benneathers Advisory Board: Dompé, ImmunoGen, Iveric Disdource: Receive participant honorarium:
I have no direct financial or proprietary interest in any companies, products or services mentioned in this presentation
 Disdource: Non-selared financial affiliation with Pharmanex Prestructor edgestive – consumman is Aurobey (200 to 1 to biologics and Aurobey). The content of this activity was prepared independently by mer-Dr. Galdwell. The content and format of this course is product or environmental biast and does not delian superiority of any commercial product or environmental biast and the consumer of th

















































28



29























40











Amniotic Membrane Amniotic membrane shares the same cell origin as the Stem Cell behavior Structural similarity to all human tissue Regenerative tissue response away from: