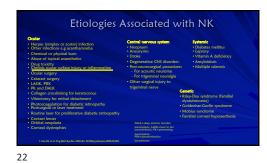

Disclosures- Greg Caldwell, OD, FAAO Lectured for: Alcon, B&L, BioTissue, Dompé
 Disdoure: Roothe creatient benneathers Advisory Board: Dompé, ImmunoGen, Iveric Disdource: Receive participant honorarium:
I have no direct financial or proprietary interest in any companies, products or services mentioned in this presentation
 Disdource: Non-selared financial affiliation with Pharmanex Prestructor edgestive – consumman is Aurobey (200 to 1 to biologics and Aurobey). The content of this activity was prepared independently by mer-Dr. Galdwell. The content and format of this course is product or environmental biast and does not delian superiority of any commercial product or environmental biast and the consumer of th

















































28



29























40











Amniotic Membrane Amniotic membrane shares the same cell origin as the Stem Cell behavior Structural similarity to all human tissue Regenerative tissue response away from: