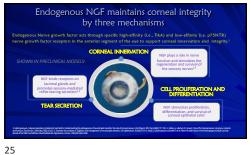

Disclosures- Greg Caldwell, OD, FAAO Lectured for: Alcon, B&L, BioTissue, Dompé
 Disdoure: Roothe creatient benneathers Advisory Board: Dompé, ImmunoGen, Iveric Disdource: Receive participant honorarium:
I have no direct financial or proprietary interest in any companies, products or services mentioned in this presentation
 Disdource: Non-selared financial affiliation with Pharmanex Prestructor edgestive – consumman is Aurobey (200 to 1 to biologics and Aurobey). The content of this activity was prepared independently by mer-Dr. Galdwell. The content and format of this course is product or environmental biast and does not delian superiority of any commercial product or environmental biast and the consumer of th

















































28



29























40











Amniotic Membrane Amniotic membrane shares the same cell origin as the Stem Cell behavior Structural similarity to all human tissue Regenerative tissue response away from: