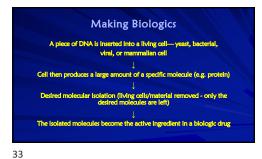

Disclosures- Greg Caldwell, OD, FAAO Lectured for: Alcon, B&L, BioTissue, Dompé
 Disdoure: Roothe creatient benneathers Advisory Board: Dompé, ImmunoGen, Iveric Disdource: Receive participant honorarium:
I have no direct financial or proprietary interest in any companies, products or services mentioned in this presentation
 Disdource: Non-selared financial affiliation with Pharmanex Prestructor edgestive – consumman is Aurobey (200 to 1 to biologics and Aurobey). The content of this activity was prepared independently by mer-Dr. Galdwell. The content and format of this course is product or environmental biast and does not delian superiority of any commercial product or environmental biast and the consumer of th

















































28



29























40











Amniotic Membrane Amniotic membrane shares the same cell origin as the Stem Cell behavior Structural similarity to all human tissue Regenerative tissue response away from: