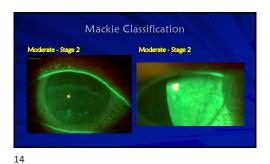

Disclosures- Greg Caldwell, OD, FAAO Lectured for: Alcon, B&L, BioTissue, Dompé
 Disdoure: Roothe creatient benneathers Advisory Board: Dompé, ImmunoGen, Iveric Disdource: Receive participant honorarium:
I have no direct financial or proprietary interest in any companies, products or services mentioned in this presentation
 Disdource: Non-selared financial affiliation with Pharmanex Prestructor edgestive – consumman is Aurobey (200 to 1 to biologics and Aurobey). The content of this activity was prepared independently by mer-Dr. Galdwell. The content and format of this course is product or environmental biast and does not delian superiority of any commercial product or environmental biast and the consumer of th

















































28



29























40











Amniotic Membrane Amniotic membrane shares the same cell origin as the Stem Cell behavior Structural similarity to all human tissue Regenerative tissue response away from: