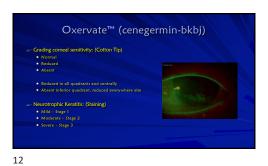

Disclosures- Greg Caldwell, OD, FAAO Lectured for: Alcon, B&L, BioTissue, Dompé
 Disdoure: Roothe creatient benneathers Advisory Board: Dompé, ImmunoGen, Iveric Disdource: Receive participant honorarium:
I have no direct financial or proprietary interest in any companies, products or services mentioned in this presentation
 Disdource: Non-selared financial affiliation with Pharmanex Prestructor edgestive – consumman is Aurobey (200 to 1 to biologics and Aurobey). The content of this activity was prepared independently by mer-Dr. Galdwell. The content and format of this course is product or environmental biast and does not delian superiority of any commercial product or environmental biast and the consumer of th

















































28



29























40











Amniotic Membrane Amniotic membrane shares the same cell origin as the Stem Cell behavior Structural similarity to all human tissue Regenerative tissue response away from: