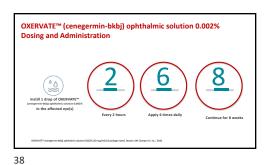

Disclosures- Greg Caldwell, OD, FAAO Lectured for: Alcon, B&L, BioTissue, Dompé
 Disdoure: Roothe creatient benneathers Advisory Board: Dompé, ImmunoGen, Iveric Disdource: Receive participant honorarium:
I have no direct financial or proprietary interest in any companies, products or services mentioned in this presentation
 Disdource: Non-selared financial affiliation with Pharmanex Prestructor edgestive – consumman is Aurobey (200 to 1 to biologics and Aurobey). The content of this activity was prepared independently by mer-Dr. Galdwell. The content and format of this course is product or environmental biast and does not delian superiority of any commercial product or environmental biast and the consumer of th

















































28



29























40











Amniotic Membrane Amniotic membrane shares the same cell origin as the Stem Cell behavior Structural similarity to all human tissue Regenerative tissue response away from: