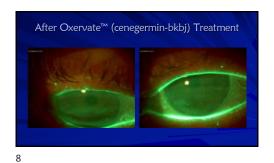

Disclosures- Greg Caldwell, OD, FAAO Lectured for: Alcon, B&L, BioTissue, Dompé
 Disdoure: Roothe creatient benneathers Advisory Board: Dompé, ImmunoGen, Iveric Disdource: Receive participant honorarium:
I have no direct financial or proprietary interest in any companies, products or services mentioned in this presentation
 Disdource: Non-selared financial affiliation with Pharmanex Prestructor edgestive – consumman is Aurobey (200 to 1 to biologics and Aurobey). The content of this activity was prepared independently by mer-Dr. Galdwell. The content and format of this course is product or environmental biast and does not delian superiority of any commercial product or environmental biast and the consumer of th

















































28



29























40











Amniotic Membrane Amniotic membrane shares the same cell origin as the Stem Cell behavior Structural similarity to all human tissue Regenerative tissue response away from: