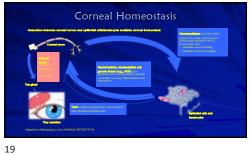

Disclosures- Greg Caldwell, OD, FAAO Lectured for: Alcon, B&L, BioTissue, Dompé
 Disdoure: Roothe creatient benneathers Advisory Board: Dompé, ImmunoGen, Iveric Disdource: Receive participant honorarium:
I have no direct financial or proprietary interest in any companies, products or services mentioned in this presentation
 Disdource: Non-selared financial affiliation with Pharmanex Prestructor edgestive – consumman is Aurobey (200 to 1 to biologics and Aurobey). The content of this activity was prepared independently by mer-Dr. Galdwell. The content and format of this course is product or environmental biast and does not delian superiority of any commercial product or environmental biast and the consumer of th

















































28



29























40











Amniotic Membrane Amniotic membrane shares the same cell origin as the Stem Cell behavior Structural similarity to all human tissue Regenerative tissue response away from: