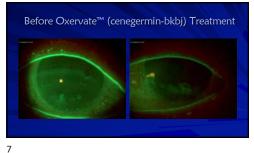

Disclosures- Greg Caldwell, OD, FAAO Lectured for: Alcon, B&L, BioTissue, Dompé
 Disdoure: Roothe creatient benneathers Advisory Board: Dompé, ImmunoGen, Iveric Disdource: Receive participant honorarium:
I have no direct financial or proprietary interest in any companies, products or services mentioned in this presentation
 Disdource: Non-selared financial affiliation with Pharmanex Prestructor edgestive – consumman is Aurobey (200 to 1 to biologics and Aurobey). The content of this activity was prepared independently by mer-Dr. Galdwell. The content and format of this course is product or environmental biast and does not delian superiority of any commercial product or environmental biast and the consumer of th

















































28



29























40











Amniotic Membrane Amniotic membrane shares the same cell origin as the Stem Cell behavior Structural similarity to all human tissue Regenerative tissue response away from: