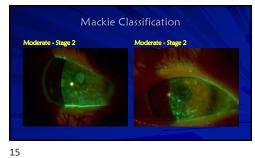

Disclosures- Greg Caldwell, OD, FAAO Lectured for: Alcon, B&L, BioTissue, Dompé
 Disdoure: Roothe creatient benneathers Advisory Board: Dompé, ImmunoGen, Iveric Disdource: Receive participant honorarium:
I have no direct financial or proprietary interest in any companies, products or services mentioned in this presentation
 Disdource: Non-selared financial affiliation with Pharmanex Prestructor edgestive – consumman is Aurobey (200 to 1 to biologics and Aurobey). The content of this activity was prepared independently by mer-Dr. Galdwell. The content and format of this course is product or environmental biast and does not delian superiority of any commercial product or environmental biast and the consumer of th

















































28



29























40











Amniotic Membrane Amniotic membrane shares the same cell origin as the Stem Cell behavior Structural similarity to all human tissue Regenerative tissue response away from: