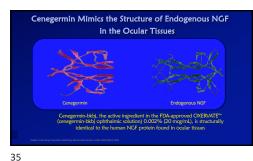

Disclosures- Greg Caldwell, OD, FAAO Lectured for: Alcon, B&L, BioTissue, Dompé
 Disdoure: Roothe creatient benneathers Advisory Board: Dompé, ImmunoGen, Iveric Disdource: Receive participant honorarium:
I have no direct financial or proprietary interest in any companies, products or services mentioned in this presentation
 Disdource: Non-selared financial affiliation with Pharmanex Prestructor edgestive – consumman is Aurobey (200 to 1 to biologics and Aurobey). The content of this activity was prepared independently by mer-Dr. Galdwell. The content and format of this course is product or environmental biast and does not delian superiority of any commercial product or environmental biast and the consumer of th

















































28



29























40











Amniotic Membrane Amniotic membrane shares the same cell origin as the Stem Cell behavior Structural similarity to all human tissue Regenerative tissue response away from: