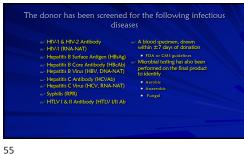

have no direct financial or proprietary interest in any companies, products or services mentioned in this presentation
 Disdource: Non-selared financial affiliation with Pharmanex Prestructor edgestive – consumman is Aurobey (200 to 1 to biologics and Aurobey). The content of this activity was prepared independently by mer-Dr. Galdwell. The content and format of this course is product or environmental biast and does not delian superiority of any commercial product or environmental biast and the consumer of th

















































28



29























40











Amniotic Membrane Amniotic membrane shares the same cell origin as the Stem Cell behavior Structural similarity to all human tissue Regenerative tissue response away from: