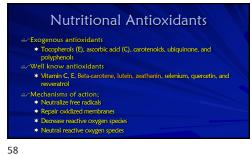

Carotenoids €√Organic pigments produced by plants, algae, and bacteria \* Hydrophobic compounds € 600 in nature – 50 human food chain – 15-20 human blood \* Henle fibers – between the inner and outer plexiform layers \* Sequester or absorb blue light