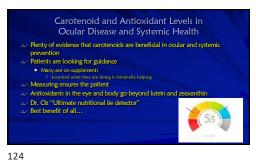

Carotenoids €√Organic pigments produced by plants, algae, and bacteria \* Hydrophobic compounds € 600 in nature – 50 human food chain – 15-20 human blood \* Henle fibers – between the inner and outer plexiform layers \* Sequester or absorb blue light