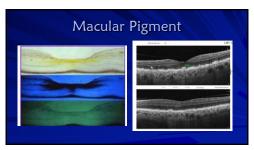

Carotenoids €√Organic pigments produced by plants, algae, and bacteria \* Hydrophobic compounds € 600 in nature – 50 human food chain – 15-20 human blood \* Henle fibers – between the inner and outer plexiform layers \* Sequester or absorb blue light