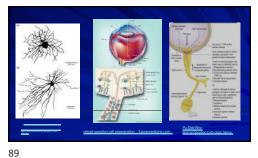

Carotenoids €√Organic pigments produced by plants, algae, and bacteria \* Hydrophobic compounds € 600 in nature – 50 human food chain – 15-20 human blood \* Henle fibers – between the inner and outer plexiform layers \* Sequester or absorb blue light