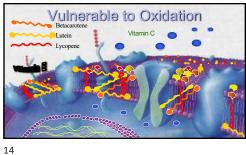

Carotenoids €√Organic pigments produced by plants, algae, and bacteria \* Hydrophobic compounds € 600 in nature – 50 human food chain – 15-20 human blood \* Henle fibers – between the inner and outer plexiform layers \* Sequester or absorb blue light