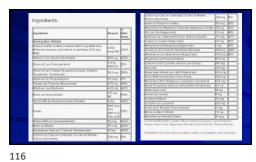

Carotenoids €√Organic pigments produced by plants, algae, and bacteria \* Hydrophobic compounds € 600 in nature – 50 human food chain – 15-20 human blood \* Henle fibers – between the inner and outer plexiform layers \* Sequester or absorb blue light