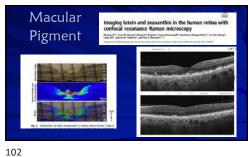

Carotenoids €√Organic pigments produced by plants, algae, and bacteria \* Hydrophobic compounds € 600 in nature – 50 human food chain – 15-20 human blood \* Henle fibers – between the inner and outer plexiform layers \* Sequester or absorb blue light