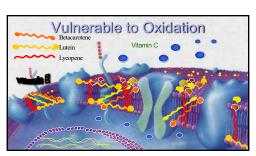

Carotenoids €√Organic pigments produced by plants, algae, and bacteria \* Hydrophobic compounds € 600 in nature – 50 human food chain – 15-20 human blood \* Henle fibers – between the inner and outer plexiform layers \* Sequester or absorb blue light