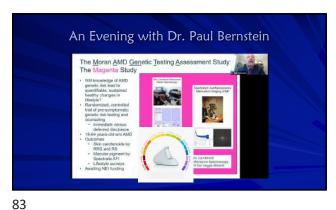

ry and integrative medicine are commonly used along with mainstream Homeopathy, naturopathy, chiropractic care, Chinese medicine Allopathic or modern medical schools have recently added more study and information on how food and nutrition can help prevent and treat disease

• More education is being offered on integrative approaches and potential interactions with maintream medicine

11





12



"Choose Your Parents Wisely" a. This just isn't as true as it's used to be \* 8% genetics "Picking your parents wisely" DNA in our nucleus - Can't be influenced \* 92% epigenetics ☐ Lifestyle choices = we can influence ☐ Turn on/off gene expression





















24 25





























































54

















































78













84 85













90

























102 103













108

























120 121