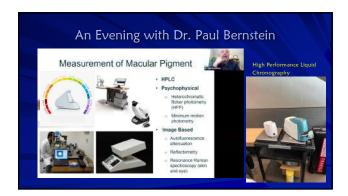

opathy, chiropractic care, Chinese medicine Allopathic or modern medical schools have recently added more study and information on how food and nutrition can help prevent and treat disease

• More education is being offered on integrative approaches and potential interactions with maintream medicine

11





12



"Choose Your Parents Wisely" a. This just isn't as true as it's used to be \* 8% genetics "Picking your parents wisely" DNA in our nucleus - Can't be influenced \* 92% epigenetics ☐ Lifestyle choices = we can influence ☐ Turn on/off gene expression





















24 25





























































54

















































78













84 85













90

























102 103













108

























120 121