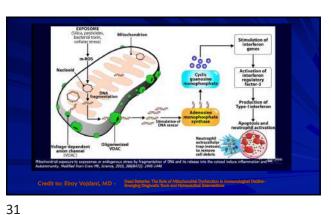

tice and treat symptoms and diseases
Using medication, surgery, radiation, therapies, and procedures Complementary and integrative medicine are commonly used along with mainstream Homeopathy, naturopathy, chiropractic care, Chinese medicine Allopathic or modern medical schools have recently added more study and information on how food and nutrition can help prevent and treat disease

• More education is being offered on integrative approaches and potential interactions with maintream medicine

11





12



"Choose Your Parents Wisely" a. This just isn't as true as it's used to be \* 8% genetics "Picking your parents wisely" DNA in our nucleus - Can't be influenced \* 92% epigenetics ☐ Lifestyle choices = we can influence ☐ Turn on/off gene expression





















24 25





























































54

















































78













84 85













90

























102 103













108

























120 121