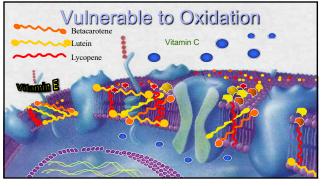

, chiropractic care, Chinese medicine Allopathic or modern medical schools have recently added more study and information on how food and nutrition can help prevent and treat disease

• More education is being offered on integrative approaches and potential interactions with maintream medicine

11





12



"Choose Your Parents Wisely" a. This just isn't as true as it's used to be \* 8% genetics "Picking your parents wisely" DNA in our nucleus - Can't be influenced \* 92% epigenetics ☐ Lifestyle choices = we can influence ☐ Turn on/off gene expression





















24 25





























































54

















































78













84 85













90

























102 103













108

























120 121