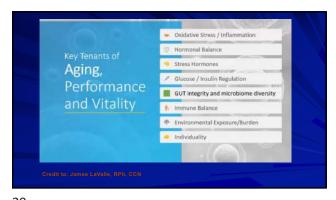

practice and treat symptoms and diseases
Using medication, surgery, radiation, therapies, and procedures Complementary and integrative medicine are commonly used along with mainstream Homeopathy, naturopathy, chiropractic care, Chinese medicine Allopathic or modern medical schools have recently added more study and information on how food and nutrition can help prevent and treat disease

• More education is being offered on integrative approaches and potential interactions with maintream medicine

11





12



"Choose Your Parents Wisely" a. This just isn't as true as it's used to be \* 8% genetics "Picking your parents wisely" DNA in our nucleus - Can't be influenced \* 92% epigenetics ☐ Lifestyle choices = we can influence ☐ Turn on/off gene expression





















24 25





























































54

















































78













84 85













90

























102 103













108

























120 121