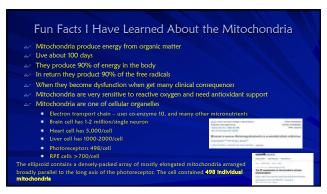

ce and treat symptoms and diseases
Using medication, surgery, radiation, therapies, and procedures Complementary and integrative medicine are commonly used along with mainstream Homeopathy, naturopathy, chiropractic care, Chinese medicine Allopathic or modern medical schools have recently added more study and information on how food and nutrition can help prevent and treat disease

• More education is being offered on integrative approaches and potential interactions with maintream medicine

11





12



"Choose Your Parents Wisely" a. This just isn't as true as it's used to be \* 8% genetics "Picking your parents wisely" DNA in our nucleus - Can't be influenced \* 92% epigenetics ☐ Lifestyle choices = we can influence ☐ Turn on/off gene expression





















24 25





























































54

















































78













84 85













90

























102 103













108

























120 121