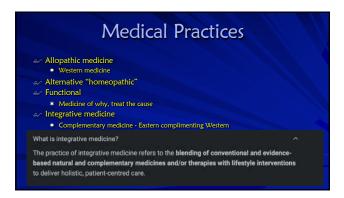

3

Allopathic vs Integrative Medicine "Allopathic medicine" is a term used for modern or mainstream medicine Treating conditions and symptoms with its "opposite"
Health system in which medical doctors, nurses, pharmacists, and other healthcare professionals are licensed to practice and treat symptoms and diseases
Using medication, surgery, radiation, therapies, and procedures Complementary and integrative medicine are commonly used along with mainstream Homeopathy, naturopathy, chiropractic care, Chinese medicine Allopathic or modern medical schools have recently added more study and information on how food and nutrition can help prevent and treat disease

• More education is being offered on integrative approaches and potential interactions with maintream medicine

11

12

"Choose Your Parents Wisely" a. This just isn't as true as it's used to be \* 8% genetics "Picking your parents wisely" DNA in our nucleus - Can't be influenced \* 92% epigenetics ☐ Lifestyle choices = we can influence ☐ Turn on/off gene expression