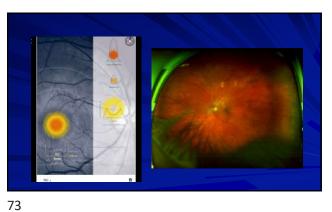

d procedures Complementary and integrative medicine are commonly used along with mainstream Homeopathy, naturopathy, chiropractic care, Chinese medicine Allopathic or modern medical schools have recently added more study and information on how food and nutrition can help prevent and treat disease

• More education is being offered on integrative approaches and potential interactions with maintream medicine

11





12



"Choose Your Parents Wisely" a. This just isn't as true as it's used to be \* 8% genetics "Picking your parents wisely" DNA in our nucleus - Can't be influenced \* 92% epigenetics ☐ Lifestyle choices = we can influence ☐ Turn on/off gene expression





















24 25





























































54

















































78













84 85













90

























102 103













108

























120 121