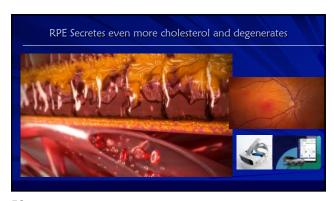

edication, surgery, radiation, therapies, and procedures Complementary and integrative medicine are commonly used along with mainstream Homeopathy, naturopathy, chiropractic care, Chinese medicine Allopathic or modern medical schools have recently added more study and information on how food and nutrition can help prevent and treat disease

• More education is being offered on integrative approaches and potential interactions with maintream medicine

11





12



"Choose Your Parents Wisely" a. This just isn't as true as it's used to be \* 8% genetics "Picking your parents wisely" DNA in our nucleus - Can't be influenced \* 92% epigenetics ☐ Lifestyle choices = we can influence ☐ Turn on/off gene expression





















24 25





























































54

















































78













84 85













90

























102 103













108

























120 121