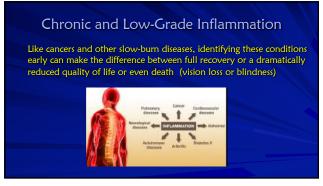

3











Allopathic vs Integrative Medicine "Allopathic medicine" is a term used for modern or mainstream medicine Treating conditions and symptoms with its "opposite"
Health system in which medical doctors, nurses, pharmacists, and other healthcare professionals are licensed to practice and treat symptoms and diseases
Using medication, surgery, radiation, therapies, and procedures Complementary and integrative medicine are commonly used along with mainstream Homeopathy, naturopathy, chiropractic care, Chinese medicine Allopathic or modern medical schools have recently added more study and information on how food and nutrition can help prevent and treat disease

• More education is being offered on integrative approaches and potential interactions with maintream medicine

11





12



"Choose Your Parents Wisely" a. This just isn't as true as it's used to be \* 8% genetics "Picking your parents wisely" DNA in our nucleus - Can't be influenced \* 92% epigenetics ☐ Lifestyle choices = we can influence ☐ Turn on/off gene expression





















24 25





























































54

















































78













84 85













90

























102 103













108

























120 121