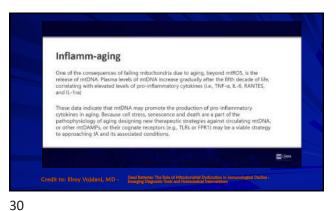

actice and treat symptoms and diseases
Using medication, surgery, radiation, therapies, and procedures Complementary and integrative medicine are commonly used along with mainstream Homeopathy, naturopathy, chiropractic care, Chinese medicine Allopathic or modern medical schools have recently added more study and information on how food and nutrition can help prevent and treat disease

• More education is being offered on integrative approaches and potential interactions with maintream medicine

11





12



"Choose Your Parents Wisely" a. This just isn't as true as it's used to be \* 8% genetics "Picking your parents wisely" DNA in our nucleus - Can't be influenced \* 92% epigenetics ☐ Lifestyle choices = we can influence ☐ Turn on/off gene expression





















24 25





























































54

















































78













84 85













90

























102 103













108

























120 121