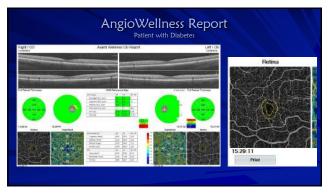

, radiation, therapies, and procedures Complementary and integrative medicine are commonly used along with mainstream Homeopathy, naturopathy, chiropractic care, Chinese medicine Allopathic or modern medical schools have recently added more study and information on how food and nutrition can help prevent and treat disease

• More education is being offered on integrative approaches and potential interactions with maintream medicine

11





12



"Choose Your Parents Wisely" a. This just isn't as true as it's used to be \* 8% genetics "Picking your parents wisely" DNA in our nucleus - Can't be influenced \* 92% epigenetics ☐ Lifestyle choices = we can influence ☐ Turn on/off gene expression





















24 25





























































54

















































78













84 85













90

























102 103













108

























120 121