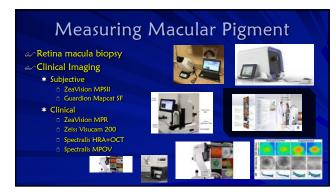

pies, and procedures Complementary and integrative medicine are commonly used along with mainstream Homeopathy, naturopathy, chiropractic care, Chinese medicine Allopathic or modern medical schools have recently added more study and information on how food and nutrition can help prevent and treat disease

• More education is being offered on integrative approaches and potential interactions with maintream medicine

11





12



"Choose Your Parents Wisely" a. This just isn't as true as it's used to be \* 8% genetics "Picking your parents wisely" DNA in our nucleus - Can't be influenced \* 92% epigenetics ☐ Lifestyle choices = we can influence ☐ Turn on/off gene expression





















24 25





























































54

















































78













84 85













90

























102 103













108

























120 121