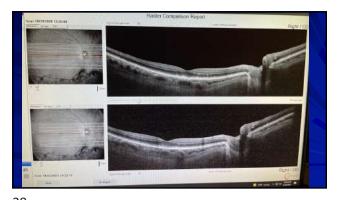

o practice and treat symptoms and diseases
Using medication, surgery, radiation, therapies, and procedures Complementary and integrative medicine are commonly used along with mainstream Homeopathy, naturopathy, chiropractic care, Chinese medicine Allopathic or modern medical schools have recently added more study and information on how food and nutrition can help prevent and treat disease

• More education is being offered on integrative approaches and potential interactions with maintream medicine

11





12



"Choose Your Parents Wisely" a. This just isn't as true as it's used to be \* 8% genetics "Picking your parents wisely" DNA in our nucleus - Can't be influenced \* 92% epigenetics ☐ Lifestyle choices = we can influence ☐ Turn on/off gene expression





















24 25





























































54

















































78













84 85













90

























102 103













108

























120 121