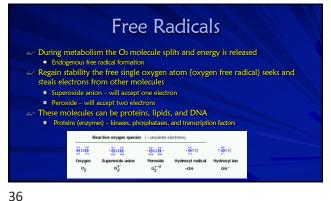

reat symptoms and diseases
Using medication, surgery, radiation, therapies, and procedures Complementary and integrative medicine are commonly used along with mainstream Homeopathy, naturopathy, chiropractic care, Chinese medicine Allopathic or modern medical schools have recently added more study and information on how food and nutrition can help prevent and treat disease

• More education is being offered on integrative approaches and potential interactions with maintream medicine

11





12



"Choose Your Parents Wisely" a. This just isn't as true as it's used to be \* 8% genetics "Picking your parents wisely" DNA in our nucleus - Can't be influenced \* 92% epigenetics ☐ Lifestyle choices = we can influence ☐ Turn on/off gene expression





















24 25





























































54

















































78













84 85













90

























102 103













108

























120 121