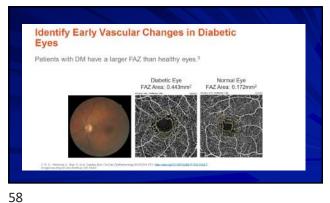

gery, radiation, therapies, and procedures Complementary and integrative medicine are commonly used along with mainstream Homeopathy, naturopathy, chiropractic care, Chinese medicine Allopathic or modern medical schools have recently added more study and information on how food and nutrition can help prevent and treat disease

• More education is being offered on integrative approaches and potential interactions with maintream medicine

11





12



"Choose Your Parents Wisely" a. This just isn't as true as it's used to be \* 8% genetics "Picking your parents wisely" DNA in our nucleus - Can't be influenced \* 92% epigenetics ☐ Lifestyle choices = we can influence ☐ Turn on/off gene expression





















24 25





























































54

















































78













84 85













90

























102 103













108

























120 121