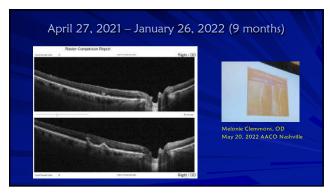

to practice and treat symptoms and diseases
Using medication, surgery, radiation, therapies, and procedures Complementary and integrative medicine are commonly used along with mainstream Homeopathy, naturopathy, chiropractic care, Chinese medicine Allopathic or modern medical schools have recently added more study and information on how food and nutrition can help prevent and treat disease

• More education is being offered on integrative approaches and potential interactions with maintream medicine

11





12



"Choose Your Parents Wisely" a. This just isn't as true as it's used to be \* 8% genetics "Picking your parents wisely" DNA in our nucleus - Can't be influenced \* 92% epigenetics ☐ Lifestyle choices = we can influence ☐ Turn on/off gene expression





















24 25





























































54

















































78













84 85













90

























102 103













108

























120 121