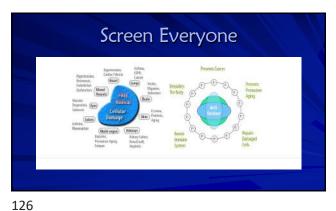

medicine Allopathic or modern medical schools have recently added more study and information on how food and nutrition can help prevent and treat disease

• More education is being offered on integrative approaches and potential interactions with maintream medicine

11





12



"Choose Your Parents Wisely" a. This just isn't as true as it's used to be \* 8% genetics "Picking your parents wisely" DNA in our nucleus - Can't be influenced \* 92% epigenetics ☐ Lifestyle choices = we can influence ☐ Turn on/off gene expression





















24 25





























































54

















































78













84 85













90

























102 103













108

























120 121