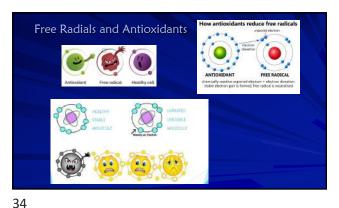

nd treat symptoms and diseases
Using medication, surgery, radiation, therapies, and procedures Complementary and integrative medicine are commonly used along with mainstream Homeopathy, naturopathy, chiropractic care, Chinese medicine Allopathic or modern medical schools have recently added more study and information on how food and nutrition can help prevent and treat disease

• More education is being offered on integrative approaches and potential interactions with maintream medicine

11





12



"Choose Your Parents Wisely" a. This just isn't as true as it's used to be \* 8% genetics "Picking your parents wisely" DNA in our nucleus - Can't be influenced \* 92% epigenetics ☐ Lifestyle choices = we can influence ☐ Turn on/off gene expression





















24 25





























































54

















































78













84 85













90

























102 103













108

























120 121