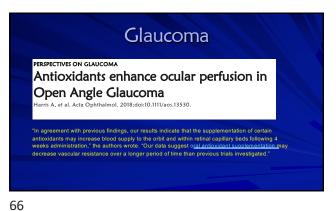

therapies, and procedures Complementary and integrative medicine are commonly used along with mainstream Homeopathy, naturopathy, chiropractic care, Chinese medicine Allopathic or modern medical schools have recently added more study and information on how food and nutrition can help prevent and treat disease

• More education is being offered on integrative approaches and potential interactions with maintream medicine

11





12



"Choose Your Parents Wisely" a. This just isn't as true as it's used to be \* 8% genetics "Picking your parents wisely" DNA in our nucleus - Can't be influenced \* 92% epigenetics ☐ Lifestyle choices = we can influence ☐ Turn on/off gene expression





















24 25





























































54

















































78













84 85













90

























102 103













108

























120 121