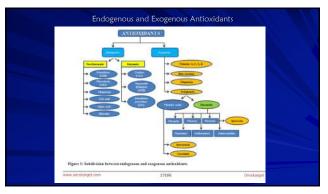

s and diseases
Using medication, surgery, radiation, therapies, and procedures Complementary and integrative medicine are commonly used along with mainstream Homeopathy, naturopathy, chiropractic care, Chinese medicine Allopathic or modern medical schools have recently added more study and information on how food and nutrition can help prevent and treat disease

• More education is being offered on integrative approaches and potential interactions with maintream medicine

11





12



"Choose Your Parents Wisely" a. This just isn't as true as it's used to be \* 8% genetics "Picking your parents wisely" DNA in our nucleus - Can't be influenced \* 92% epigenetics ☐ Lifestyle choices = we can influence ☐ Turn on/off gene expression





















24 25





























































54

















































78













84 85













90

























102 103













108

























120 121