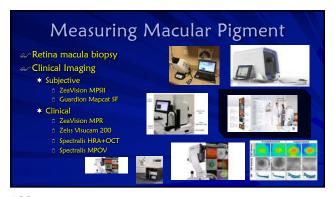

along with mainstream Homeopathy, naturopathy, chiropractic care, Chinese medicine Allopathic or modern medical schools have recently added more study and information on how food and nutrition can help prevent and treat disease

• More education is being offered on integrative approaches and potential interactions with maintream medicine

11





12



"Choose Your Parents Wisely" a. This just isn't as true as it's used to be \* 8% genetics "Picking your parents wisely" DNA in our nucleus - Can't be influenced \* 92% epigenetics ☐ Lifestyle choices = we can influence ☐ Turn on/off gene expression





















24 25





























































54

















































78













84 85













90

























102 103













108

























120 121