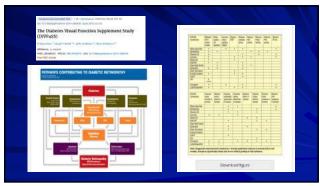

ation, therapies, and procedures Complementary and integrative medicine are commonly used along with mainstream Homeopathy, naturopathy, chiropractic care, Chinese medicine Allopathic or modern medical schools have recently added more study and information on how food and nutrition can help prevent and treat disease

• More education is being offered on integrative approaches and potential interactions with maintream medicine

11





12



"Choose Your Parents Wisely" a. This just isn't as true as it's used to be \* 8% genetics "Picking your parents wisely" DNA in our nucleus - Can't be influenced \* 92% epigenetics ☐ Lifestyle choices = we can influence ☐ Turn on/off gene expression





















24 25





























































54

















































78













84 85













90

























102 103













108

























120 121