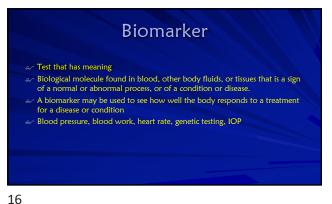

re professionals are licensed to practice and treat symptoms and diseases
Using medication, surgery, radiation, therapies, and procedures Complementary and integrative medicine are commonly used along with mainstream Homeopathy, naturopathy, chiropractic care, Chinese medicine Allopathic or modern medical schools have recently added more study and information on how food and nutrition can help prevent and treat disease

• More education is being offered on integrative approaches and potential interactions with maintream medicine

11





12



"Choose Your Parents Wisely" a. This just isn't as true as it's used to be \* 8% genetics "Picking your parents wisely" DNA in our nucleus - Can't be influenced \* 92% epigenetics ☐ Lifestyle choices = we can influence ☐ Turn on/off gene expression





















24 25





























































54

















































78













84 85













90

























102 103













108

























120 121