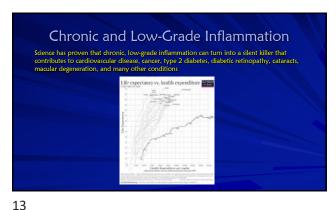

Owner

3











Allopathic vs Integrative Medicine "Allopathic medicine" is a term used for modern or mainstream medicine Treating conditions and symptoms with its "opposite"
Health system in which medical doctors, nurses, pharmacists, and other healthcare professionals are licensed to practice and treat symptoms and diseases
Using medication, surgery, radiation, therapies, and procedures Complementary and integrative medicine are commonly used along with mainstream Homeopathy, naturopathy, chiropractic care, Chinese medicine Allopathic or modern medical schools have recently added more study and information on how food and nutrition can help prevent and treat disease

• More education is being offered on integrative approaches and potential interactions with maintream medicine

11





12



"Choose Your Parents Wisely" a. This just isn't as true as it's used to be \* 8% genetics "Picking your parents wisely" DNA in our nucleus - Can't be influenced \* 92% epigenetics ☐ Lifestyle choices = we can influence ☐ Turn on/off gene expression





















24 25





























































54

















































78













84 85













90

























102 103













108

























120 121