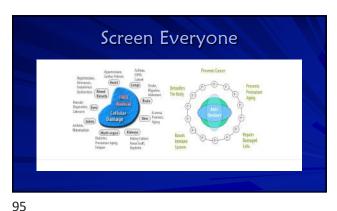

monly used along with mainstream Homeopathy, naturopathy, chiropractic care, Chinese medicine Allopathic or modern medical schools have recently added more study and information on how food and nutrition can help prevent and treat disease

• More education is being offered on integrative approaches and potential interactions with maintream medicine

11





12



"Choose Your Parents Wisely" a. This just isn't as true as it's used to be \* 8% genetics "Picking your parents wisely" DNA in our nucleus - Can't be influenced \* 92% epigenetics ☐ Lifestyle choices = we can influence ☐ Turn on/off gene expression





















24 25





























































54

















































78













84 85













90

























102 103













108

























120 121