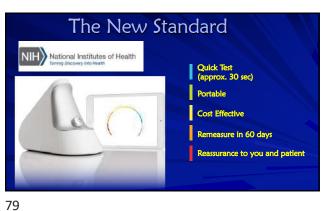

Complementary and integrative medicine are commonly used along with mainstream Homeopathy, naturopathy, chiropractic care, Chinese medicine Allopathic or modern medical schools have recently added more study and information on how food and nutrition can help prevent and treat disease

• More education is being offered on integrative approaches and potential interactions with maintream medicine

11





12



"Choose Your Parents Wisely" a. This just isn't as true as it's used to be \* 8% genetics "Picking your parents wisely" DNA in our nucleus - Can't be influenced \* 92% epigenetics ☐ Lifestyle choices = we can influence ☐ Turn on/off gene expression





















24 25





























































54

















































78













84 85













90

























102 103













108

























120 121