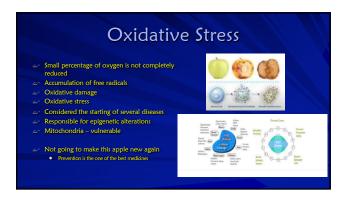

treat symptoms and diseases
Using medication, surgery, radiation, therapies, and procedures Complementary and integrative medicine are commonly used along with mainstream Homeopathy, naturopathy, chiropractic care, Chinese medicine Allopathic or modern medical schools have recently added more study and information on how food and nutrition can help prevent and treat disease

• More education is being offered on integrative approaches and potential interactions with maintream medicine

11





12



"Choose Your Parents Wisely" a. This just isn't as true as it's used to be \* 8% genetics "Picking your parents wisely" DNA in our nucleus - Can't be influenced \* 92% epigenetics ☐ Lifestyle choices = we can influence ☐ Turn on/off gene expression





















24 25





























































54

















































78













84 85













90

























102 103













108

























120 121