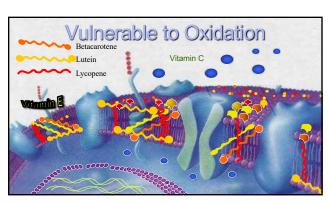

nd integrative medicine are commonly used along with mainstream Homeopathy, naturopathy, chiropractic care, Chinese medicine Allopathic or modern medical schools have recently added more study and information on how food and nutrition can help prevent and treat disease

• More education is being offered on integrative approaches and potential interactions with maintream medicine

11





12



"Choose Your Parents Wisely" a. This just isn't as true as it's used to be \* 8% genetics "Picking your parents wisely" DNA in our nucleus - Can't be influenced \* 92% epigenetics ☐ Lifestyle choices = we can influence ☐ Turn on/off gene expression





















24 25





























































54

















































78













84 85













90

























102 103













108

























120 121