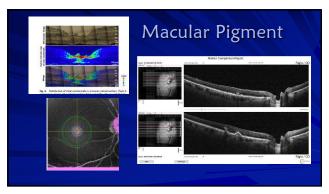

procedures Complementary and integrative medicine are commonly used along with mainstream Homeopathy, naturopathy, chiropractic care, Chinese medicine Allopathic or modern medical schools have recently added more study and information on how food and nutrition can help prevent and treat disease

• More education is being offered on integrative approaches and potential interactions with maintream medicine

11





12



"Choose Your Parents Wisely" a. This just isn't as true as it's used to be \* 8% genetics "Picking your parents wisely" DNA in our nucleus - Can't be influenced \* 92% epigenetics ☐ Lifestyle choices = we can influence ☐ Turn on/off gene expression





















24 25





























































54

















































78













84 85













90

























102 103













108

























120 121