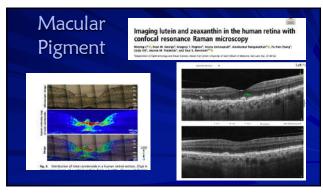

and procedures Complementary and integrative medicine are commonly used along with mainstream Homeopathy, naturopathy, chiropractic care, Chinese medicine Allopathic or modern medical schools have recently added more study and information on how food and nutrition can help prevent and treat disease

• More education is being offered on integrative approaches and potential interactions with maintream medicine

11





12



"Choose Your Parents Wisely" a. This just isn't as true as it's used to be \* 8% genetics "Picking your parents wisely" DNA in our nucleus - Can't be influenced \* 92% epigenetics ☐ Lifestyle choices = we can influence ☐ Turn on/off gene expression





















24 25





























































54

















































78













84 85













90

























102 103













108

























120 121