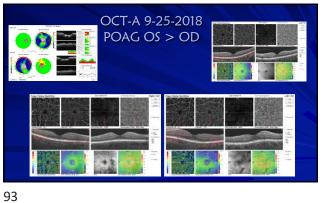

rgh, PA, Sarasota, FL, Muncie, IN, Scottsdale/Phoenix, AZ, Orlando, FL, Mackine Island, MI, Nashville, TN, and Quebec City, Canada - Owner

2





3





5















## Backed into a closure corner

- Follow up (2018)
- No appreciable change after LPI
- Gonio: grade 1; no PAS, double hump sign
- Dx: plateau iris syndrome
- Plan: Discussion iridoplasty, pilocarpine, lens extraction
- Observation recommended
- Other glaucoma specialists may have different approach
   welcome to second opinion
- Do not start any new medication without clearance Cold and allergy meds



13

14





15

16





17

18

























29 30

















































54 53









57 58





59 60













66 65













72 71





































































105 106





107 108









111





113 114









117





119 120









123 124





125 126







129