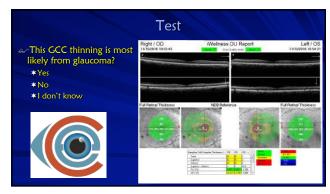

## Backed into a closure corner

- Follow up (2018)
- No appreciable change after LPI
- Gonio: grade 1; no PAS, double hump sign
- Dx: plateau iris syndrome
- Plan: Discussion iridoplasty, pilocarpine, lens extraction
- Observation recommended
- Other glaucoma specialists may have different approach
   welcome to second opinion
- Do not start any new medication without clearance Cold and allergy meds