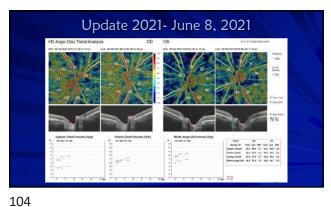

Muncie, IN, Scottsdale/Phoenix, AZ, Orlando, FL, Mackine Island, MI, Nashville, TN, and Quebec City, Canada - Owner

2





3





5















## Backed into a closure corner

- Follow up (2018)
- No appreciable change after LPI
- Gonio: grade 1; no PAS, double hump sign
- Dx: plateau iris syndrome
- Plan: Discussion iridoplasty, pilocarpine, lens extraction
- Observation recommended
- Other glaucoma specialists may have different approach
   welcome to second opinion
- Do not start any new medication without clearance Cold and allergy meds



13

14





15

16





17

18

























29 30

















































54 53









57 58





59 60













66 65













72 71





































































105 106





107 108









111





113 114









117





119 120









123 124





125 126







129