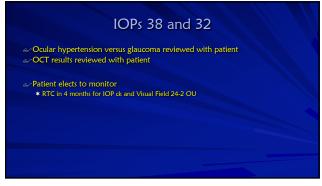

## Backed into a closure corner

- Follow up (2018)
- No appreciable change after LPI
- Gonio: grade 1; no PAS, double hump sign
- Dx: plateau iris syndrome
- Plan: Discussion iridoplasty, pilocarpine, lens extraction
- Observation recommended
- Other glaucoma specialists may have different approach
   welcome to second opinion
- Do not start any new medication without clearance Cold and allergy meds