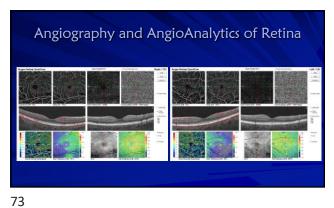

tometric Education Consultants – Pittsburgh, PA, Sarasota, FL, Muncie, IN, Scottsdale/Phoenix, AZ, Orlando, FL, Mackine Island, MI, Nashville, TN, and Quebec City, Canada - Owner

2





3





5















## Backed into a closure corner

- Follow up (2018)
- No appreciable change after LPI
- Gonio: grade 1; no PAS, double hump sign
- Dx: plateau iris syndrome
- Plan: Discussion iridoplasty, pilocarpine, lens extraction
- Observation recommended
- Other glaucoma specialists may have different approach
   welcome to second opinion
- Do not start any new medication without clearance Cold and allergy meds



13

14





15

16





17

18

























29 30

















































54 53









57 58





59 60













66 65













72 71





































































105 106





107 108









111





113 114









117





119 120









123 124





125 126







129