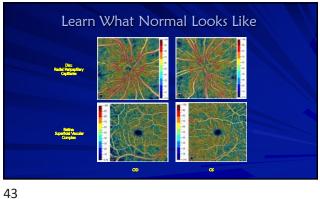

without commercial bias and does not daim superiority of any commercial product or service

Optometric Education Consultants – Pittsburgh, PA, Sarasota, FL, Muncie, IN, Scottsdale/Phoenix, AZ, Orlando, FL, Mackine Island, MI, Nashville, TN, and Quebec City, Canada - Owner

2





3





5















## Backed into a closure corner

- Follow up (2018)
- No appreciable change after LPI
- Gonio: grade 1; no PAS, double hump sign
- Dx: plateau iris syndrome
- Plan: Discussion iridoplasty, pilocarpine, lens extraction
- Observation recommended
- Other glaucoma specialists may have different approach
   welcome to second opinion
- Do not start any new medication without clearance Cold and allergy meds



13

14





15

16





17

18

























29 30

















































54 53









57 58





59 60













66 65













72 71





































































105 106





107 108









111





113 114









117





119 120









123 124





125 126







129