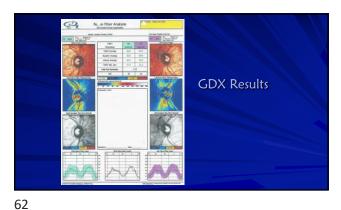

ny commercial product or service

Optometric Education Consultants – Pittsburgh, PA, Sarasota, FL, Muncie, IN, Scottsdale/Phoenix, AZ, Orlando, FL, Mackine Island, MI, Nashville, TN, and Quebec City, Canada - Owner

2





3





5















## Backed into a closure corner

- Follow up (2018)
- No appreciable change after LPI
- Gonio: grade 1; no PAS, double hump sign
- Dx: plateau iris syndrome
- Plan: Discussion iridoplasty, pilocarpine, lens extraction
- Observation recommended
- Other glaucoma specialists may have different approach
   welcome to second opinion
- Do not start any new medication without clearance Cold and allergy meds



13

14





15

16





17

18

























29 30

















































54 53









57 58





59 60













66 65













72 71





































































105 106





107 108









111





113 114









117





119 120









123 124





125 126







129