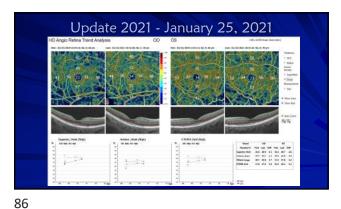

ants – Pittsburgh, PA, Sarasota, FL, Muncie, IN, Scottsdale/Phoenix, AZ, Orlando, FL, Mackine Island, MI, Nashville, TN, and Quebec City, Canada - Owner

2





3





5















## Backed into a closure corner

- Follow up (2018)
- No appreciable change after LPI
- Gonio: grade 1; no PAS, double hump sign
- Dx: plateau iris syndrome
- Plan: Discussion iridoplasty, pilocarpine, lens extraction
- Observation recommended
- Other glaucoma specialists may have different approach
   welcome to second opinion
- Do not start any new medication without clearance Cold and allergy meds



13

14





15

16





17

18

























29 30

















































54 53









57 58





59 60













66 65













72 71





































































105 106





107 108









111





113 114









117





119 120









123 124





125 126







129