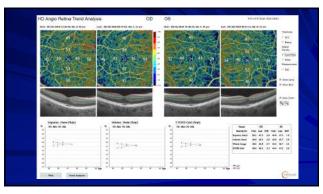

and Quebec City, Canada - Owner

2





3





5















## Backed into a closure corner

- Follow up (2018)
- No appreciable change after LPI
- Gonio: grade 1; no PAS, double hump sign
- Dx: plateau iris syndrome
- Plan: Discussion iridoplasty, pilocarpine, lens extraction
- Observation recommended
- Other glaucoma specialists may have different approach
   welcome to second opinion
- Do not start any new medication without clearance Cold and allergy meds



13

14





15

16





17

18

























29 30

















































54 53









57 58





59 60













66 65













72 71





































































105 106





107 108









111





113 114









117





119 120









123 124





125 126







129