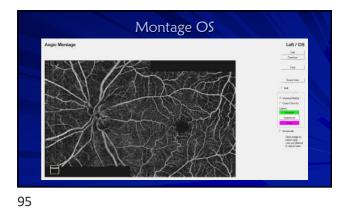

PA, Sarasota, FL, Muncie, IN, Scottsdale/Phoenix, AZ, Orlando, FL, Mackine Island, MI, Nashville, TN, and Quebec City, Canada - Owner

2





3





5















## Backed into a closure corner

- Follow up (2018)
- No appreciable change after LPI
- Gonio: grade 1; no PAS, double hump sign
- Dx: plateau iris syndrome
- Plan: Discussion iridoplasty, pilocarpine, lens extraction
- Observation recommended
- Other glaucoma specialists may have different approach
   welcome to second opinion
- Do not start any new medication without clearance Cold and allergy meds



13

14





15

16





17

18

























29 30

















































54 53









57 58





59 60













66 65













72 71





































































105 106





107 108









111





113 114









117





119 120









123 124





125 126







129