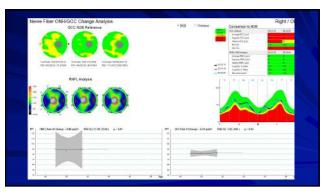

Nashville, TN, and Quebec City, Canada - Owner

2





3





5















## Backed into a closure corner

- Follow up (2018)
- No appreciable change after LPI
- Gonio: grade 1; no PAS, double hump sign
- Dx: plateau iris syndrome
- Plan: Discussion iridoplasty, pilocarpine, lens extraction
- Observation recommended
- Other glaucoma specialists may have different approach
   welcome to second opinion
- Do not start any new medication without clearance Cold and allergy meds



13

14





15

16





17

18

























29 30

















































54 53









57 58





59 60













66 65













72 71





































































105 106





107 108









111





113 114









117





119 120









123 124





125 126







129