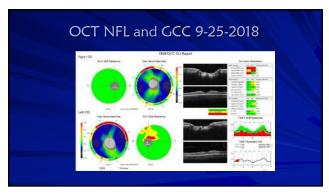

ittsburgh, PA, Sarasota, FL, Muncie, IN, Scottsdale/Phoenix, AZ, Orlando, FL, Mackine Island, MI, Nashville, TN, and Quebec City, Canada - Owner

2





3





5















## Backed into a closure corner

- Follow up (2018)
- No appreciable change after LPI
- Gonio: grade 1; no PAS, double hump sign
- Dx: plateau iris syndrome
- Plan: Discussion iridoplasty, pilocarpine, lens extraction
- Observation recommended
- Other glaucoma specialists may have different approach
   welcome to second opinion
- Do not start any new medication without clearance Cold and allergy meds



13

14





15

16





17

18

























29 30

















































54 53









57 58





59 60













66 65













72 71





































































105 106





107 108









111





113 114









117





119 120









123 124





125 126







129