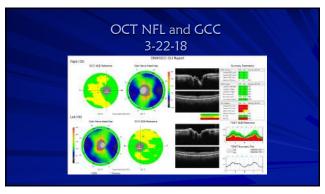

AZ, Orlando, FL, Mackine Island, MI, Nashville, TN, and Quebec City, Canada - Owner

2





3





5















## Backed into a closure corner

- Follow up (2018)
- No appreciable change after LPI
- Gonio: grade 1; no PAS, double hump sign
- Dx: plateau iris syndrome
- Plan: Discussion iridoplasty, pilocarpine, lens extraction
- Observation recommended
- Other glaucoma specialists may have different approach
   welcome to second opinion
- Do not start any new medication without clearance Cold and allergy meds



13

14





15

16





17

18

























29 30

















































54 53









57 58





59 60













66 65













72 71





































































105 106





107 108









111





113 114









117





119 120









123 124





125 126







129