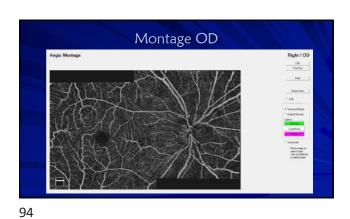

h, PA, Sarasota, FL, Muncie, IN, Scottsdale/Phoenix, AZ, Orlando, FL, Mackine Island, MI, Nashville, TN, and Quebec City, Canada - Owner

2





3





5















## Backed into a closure corner

- Follow up (2018)
- No appreciable change after LPI
- Gonio: grade 1; no PAS, double hump sign
- Dx: plateau iris syndrome
- Plan: Discussion iridoplasty, pilocarpine, lens extraction
- Observation recommended
- Other glaucoma specialists may have different approach
   welcome to second opinion
- Do not start any new medication without clearance Cold and allergy meds



13

14





15

16





17

18

























29 30

















































54 53









57 58





59 60













66 65













72 71





































































105 106





107 108









111





113 114









117





119 120









123 124





125 126







129