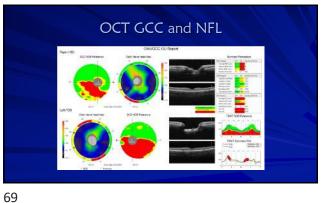

or service

Optometric Education Consultants – Pittsburgh, PA, Sarasota, FL, Muncie, IN, Scottsdale/Phoenix, AZ, Orlando, FL, Mackine Island, MI, Nashville, TN, and Quebec City, Canada - Owner

2





3





5















## Backed into a closure corner

- Follow up (2018)
- No appreciable change after LPI
- Gonio: grade 1; no PAS, double hump sign
- Dx: plateau iris syndrome
- Plan: Discussion iridoplasty, pilocarpine, lens extraction
- Observation recommended
- Other glaucoma specialists may have different approach
   welcome to second opinion
- Do not start any new medication without clearance Cold and allergy meds



13

14





15

16





17

18

























29 30

















































54 53









57 58





59 60













66 65













72 71





































































105 106





107 108









111





113 114









117





119 120









123 124





125 126







129