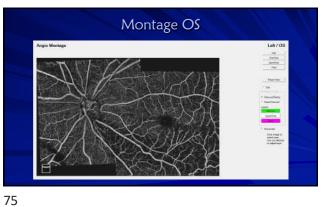

tric Education Consultants – Pittsburgh, PA, Sarasota, FL, Muncie, IN, Scottsdale/Phoenix, AZ, Orlando, FL, Mackine Island, MI, Nashville, TN, and Quebec City, Canada - Owner

2





3





5















## Backed into a closure corner

- Follow up (2018)
- No appreciable change after LPI
- Gonio: grade 1; no PAS, double hump sign
- Dx: plateau iris syndrome
- Plan: Discussion iridoplasty, pilocarpine, lens extraction
- Observation recommended
- Other glaucoma specialists may have different approach
   welcome to second opinion
- Do not start any new medication without clearance Cold and allergy meds



13

14





15

16





17

18

























29 30

















































54 53









57 58





59 60













66 65













72 71





































































105 106





107 108









111





113 114









117





119 120









123 124





125 126







129