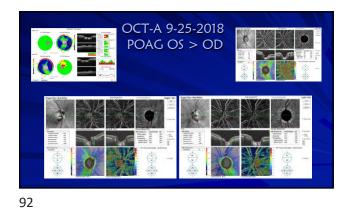

burgh, PA, Sarasota, FL, Muncie, IN, Scottsdale/Phoenix, AZ, Orlando, FL, Mackine Island, MI, Nashville, TN, and Quebec City, Canada - Owner

2





3





5















## Backed into a closure corner

- Follow up (2018)
- No appreciable change after LPI
- Gonio: grade 1; no PAS, double hump sign
- Dx: plateau iris syndrome
- Plan: Discussion iridoplasty, pilocarpine, lens extraction
- Observation recommended
- Other glaucoma specialists may have different approach
   welcome to second opinion
- Do not start any new medication without clearance Cold and allergy meds



13

14





15

16





17

18

























29 30

















































54 53









57 58





59 60













66 65













72 71





































































105 106





107 108









111





113 114









117





119 120









123 124





125 126







129