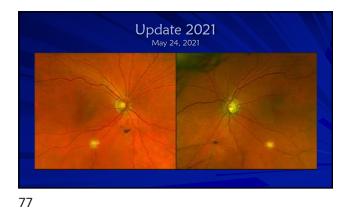

## Backed into a closure corner

- Follow up (2018)
- No appreciable change after LPI
- Gonio: grade 1; no PAS, double hump sign
- Dx: plateau iris syndrome
- Plan: Discussion iridoplasty, pilocarpine, lens extraction
- Observation recommended
- Other glaucoma specialists may have different approach
   welcome to second opinion
- Do not start any new medication without clearance Cold and allergy meds