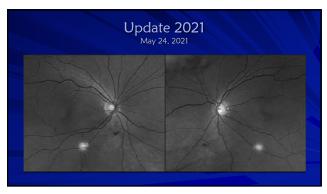

## Backed into a closure corner

- Follow up (2018)
- No appreciable change after LPI
- Gonio: grade 1; no PAS, double hump sign
- Dx: plateau iris syndrome
- Plan: Discussion iridoplasty, pilocarpine, lens extraction
- Observation recommended
- Other glaucoma specialists may have different approach
   welcome to second opinion
- Do not start any new medication without clearance Cold and allergy meds