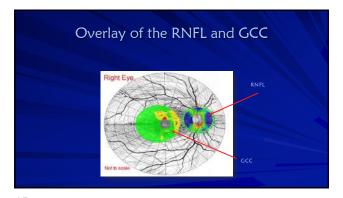

## Backed into a closure corner

- Follow up (2018)
- No appreciable change after LPI
- Gonio: grade 1; no PAS, double hump sign
- Dx: plateau iris syndrome
- Plan: Discussion iridoplasty, pilocarpine, lens extraction
- Observation recommended
- Other glaucoma specialists may have different approach
   welcome to second opinion
- Do not start any new medication without clearance Cold and allergy meds