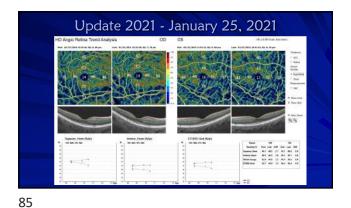

ltants – Pittsburgh, PA, Sarasota, FL, Muncie, IN, Scottsdale/Phoenix, AZ, Orlando, FL, Mackine Island, MI, Nashville, TN, and Quebec City, Canada - Owner

2





3





5















## Backed into a closure corner

- Follow up (2018)
- No appreciable change after LPI
- Gonio: grade 1; no PAS, double hump sign
- Dx: plateau iris syndrome
- Plan: Discussion iridoplasty, pilocarpine, lens extraction
- Observation recommended
- Other glaucoma specialists may have different approach
   welcome to second opinion
- Do not start any new medication without clearance Cold and allergy meds



13

14





15

16





17

18

























29 30

















































54 53









57 58





59 60













66 65













72 71





































































105 106





107 108









111





113 114









117





119 120









123 124





125 126







129