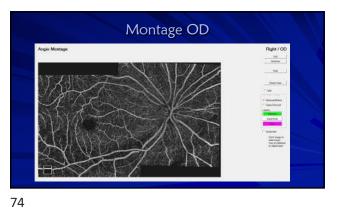

metric Education Consultants – Pittsburgh, PA, Sarasota, FL, Muncie, IN, Scottsdale/Phoenix, AZ, Orlando, FL, Mackine Island, MI, Nashville, TN, and Quebec City, Canada - Owner

2





3





5















## Backed into a closure corner

- Follow up (2018)
- No appreciable change after LPI
- Gonio: grade 1; no PAS, double hump sign
- Dx: plateau iris syndrome
- Plan: Discussion iridoplasty, pilocarpine, lens extraction
- Observation recommended
- Other glaucoma specialists may have different approach
   welcome to second opinion
- Do not start any new medication without clearance Cold and allergy meds



13

14





15

16





17

18

























29 30

















































54 53









57 58





59 60













66 65













72 71





































































105 106





107 108









111





113 114









117





119 120









123 124





125 126







129