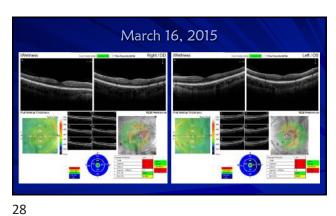

of format of this course is presented without commercial bias and does not daim superiority of any commercial product or service

Optometric Education Consultants – Pittsburgh, PA, Sarasota, FL, Muncie, IN, Scottsdale/Phoenix, AZ, Orlando, FL, Mackine Island, MI, Nashville, TN, and Quebec City, Canada - Owner

2





3





5















## Backed into a closure corner

- Follow up (2018)
- No appreciable change after LPI
- Gonio: grade 1; no PAS, double hump sign
- Dx: plateau iris syndrome
- Plan: Discussion iridoplasty, pilocarpine, lens extraction
- Observation recommended
- Other glaucoma specialists may have different approach
   welcome to second opinion
- Do not start any new medication without clearance Cold and allergy meds



13

14





15

16





17

18

























29 30

















































54 53









57 58





59 60













66 65













72 71





































































105 106





107 108









111





113 114









117





119 120









123 124





125 126







129