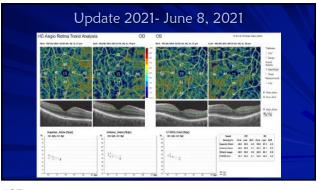

ottsdale/Phoenix, AZ, Orlando, FL, Mackine Island, MI, Nashville, TN, and Quebec City, Canada - Owner

2





3





5















## Backed into a closure corner

- Follow up (2018)
- No appreciable change after LPI
- Gonio: grade 1; no PAS, double hump sign
- Dx: plateau iris syndrome
- Plan: Discussion iridoplasty, pilocarpine, lens extraction
- Observation recommended
- Other glaucoma specialists may have different approach
   welcome to second opinion
- Do not start any new medication without clearance Cold and allergy meds



13

14





15

16





17

18

























29 30

















































54 53









57 58





59 60













66 65













72 71





































































105 106





107 108









111





113 114









117





119 120









123 124





125 126







129