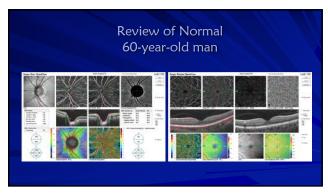

## Backed into a closure corner

- Follow up (2018)
- No appreciable change after LPI
- Gonio: grade 1; no PAS, double hump sign
- Dx: plateau iris syndrome
- Plan: Discussion iridoplasty, pilocarpine, lens extraction
- Observation recommended
- Other glaucoma specialists may have different approach
   welcome to second opinion
- Do not start any new medication without clearance Cold and allergy meds