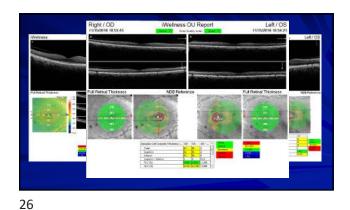

ent of format of this course is presented without commercial bias and does not daim superiority of any commercial product or service

Optometric Education Consultants – Pittsburgh, PA, Sarasota, FL, Muncie, IN, Scottsdale/Phoenix, AZ, Orlando, FL, Mackine Island, MI, Nashville, TN, and Quebec City, Canada - Owner

2





3





5















## Backed into a closure corner

- Follow up (2018)
- No appreciable change after LPI
- Gonio: grade 1; no PAS, double hump sign
- Dx: plateau iris syndrome
- Plan: Discussion iridoplasty, pilocarpine, lens extraction
- Observation recommended
- Other glaucoma specialists may have different approach
   welcome to second opinion
- Do not start any new medication without clearance Cold and allergy meds



13

14





15

16





17

18

























29 30

















































54 53









57 58





59 60













66 65













72 71





































































105 106





107 108









111





113 114









117





119 120









123 124





125 126







129