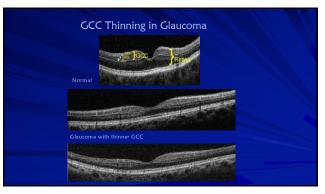

## Backed into a closure corner

- Follow up (2018)
- No appreciable change after LPI
- Gonio: grade 1; no PAS, double hump sign
- Dx: plateau iris syndrome
- Plan: Discussion iridoplasty, pilocarpine, lens extraction
- Observation recommended
- Other glaucoma specialists may have different approach
   welcome to second opinion
- Do not start any new medication without clearance Cold and allergy meds