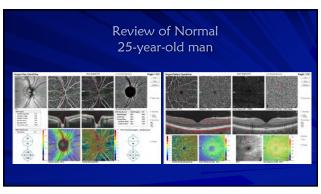

## Backed into a closure corner

- Follow up (2018)
- No appreciable change after LPI
- Gonio: grade 1; no PAS, double hump sign
- Dx: plateau iris syndrome
- Plan: Discussion iridoplasty, pilocarpine, lens extraction
- Observation recommended
- Other glaucoma specialists may have different approach
   welcome to second opinion
- Do not start any new medication without clearance Cold and allergy meds