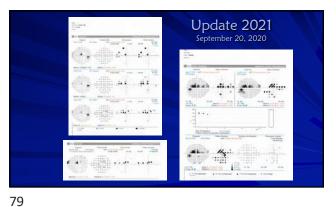

## Backed into a closure corner

- Follow up (2018)
- No appreciable change after LPI
- Gonio: grade 1; no PAS, double hump sign
- Dx: plateau iris syndrome
- Plan: Discussion iridoplasty, pilocarpine, lens extraction
- Observation recommended
- Other glaucoma specialists may have different approach
   welcome to second opinion
- Do not start any new medication without clearance Cold and allergy meds