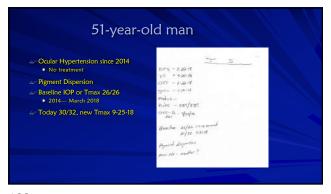

nix, AZ, Orlando, FL, Mackine Island, MI, Nashville, TN, and Quebec City, Canada - Owner

2





3





5















## Backed into a closure corner

- Follow up (2018)
- No appreciable change after LPI
- Gonio: grade 1; no PAS, double hump sign
- Dx: plateau iris syndrome
- Plan: Discussion iridoplasty, pilocarpine, lens extraction
- Observation recommended
- Other glaucoma specialists may have different approach
   welcome to second opinion
- Do not start any new medication without clearance Cold and allergy meds



13

14





15

16





17

18

























29 30

















































54 53









57 58





59 60













66 65













72 71





































































105 106





107 108









111





113 114









117





119 120









123 124





125 126







129