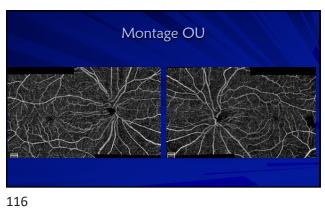

e Island, MI, Nashville, TN, and Quebec City, Canada - Owner

2





3





5















## Backed into a closure corner

- Follow up (2018)
- No appreciable change after LPI
- Gonio: grade 1; no PAS, double hump sign
- Dx: plateau iris syndrome
- Plan: Discussion iridoplasty, pilocarpine, lens extraction
- Observation recommended
- Other glaucoma specialists may have different approach
   welcome to second opinion
- Do not start any new medication without clearance Cold and allergy meds



13

14





15

16





17

18

























29 30

















































54 53









57 58





59 60













66 65













72 71





































































105 106





107 108









111





113 114









117





119 120









123 124





125 126







129