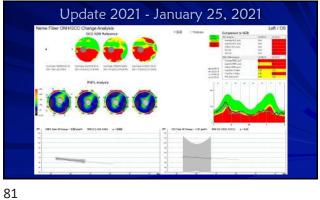

on Consultants – Pittsburgh, PA, Sarasota, FL, Muncie, IN, Scottsdale/Phoenix, AZ, Orlando, FL, Mackine Island, MI, Nashville, TN, and Quebec City, Canada - Owner

2





3





5















## Backed into a closure corner

- Follow up (2018)
- No appreciable change after LPI
- Gonio: grade 1; no PAS, double hump sign
- Dx: plateau iris syndrome
- Plan: Discussion iridoplasty, pilocarpine, lens extraction
- Observation recommended
- Other glaucoma specialists may have different approach
   welcome to second opinion
- Do not start any new medication without clearance Cold and allergy meds



13

14





15

16





17

18

























29 30

















































54 53









57 58





59 60













66 65













72 71





































































105 106





107 108









111





113 114









117





119 120









123 124





125 126







129