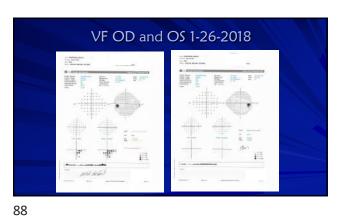

– Pittsburgh, PA, Sarasota, FL, Muncie, IN, Scottsdale/Phoenix, AZ, Orlando, FL, Mackine Island, MI, Nashville, TN, and Quebec City, Canada - Owner

2





3





5















## Backed into a closure corner

- Follow up (2018)
- No appreciable change after LPI
- Gonio: grade 1; no PAS, double hump sign
- Dx: plateau iris syndrome
- Plan: Discussion iridoplasty, pilocarpine, lens extraction
- Observation recommended
- Other glaucoma specialists may have different approach
   welcome to second opinion
- Do not start any new medication without clearance Cold and allergy meds



13

14





15

16





17

18

























29 30

















































54 53









57 58





59 60













66 65













72 71





































































105 106





107 108









111





113 114









117





119 120









123 124





125 126







129