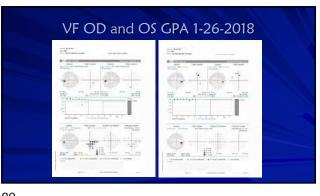

Pittsburgh, PA, Sarasota, FL, Muncie, IN, Scottsdale/Phoenix, AZ, Orlando, FL, Mackine Island, MI, Nashville, TN, and Quebec City, Canada - Owner

2





3





5















## Backed into a closure corner

- Follow up (2018)
- No appreciable change after LPI
- Gonio: grade 1; no PAS, double hump sign
- Dx: plateau iris syndrome
- Plan: Discussion iridoplasty, pilocarpine, lens extraction
- Observation recommended
- Other glaucoma specialists may have different approach
   welcome to second opinion
- Do not start any new medication without clearance Cold and allergy meds



13

14





15

16





17

18

























29 30

















































54 53









57 58





59 60













66 65













72 71





































































105 106





107 108









111





113 114









117





119 120









123 124





125 126







129