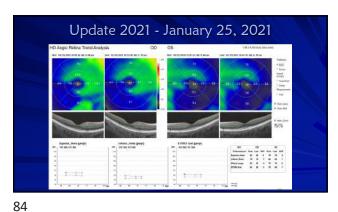

sultants – Pittsburgh, PA, Sarasota, FL, Muncie, IN, Scottsdale/Phoenix, AZ, Orlando, FL, Mackine Island, MI, Nashville, TN, and Quebec City, Canada - Owner

2





3





5















## Backed into a closure corner

- Follow up (2018)
- No appreciable change after LPI
- Gonio: grade 1; no PAS, double hump sign
- Dx: plateau iris syndrome
- Plan: Discussion iridoplasty, pilocarpine, lens extraction
- Observation recommended
- Other glaucoma specialists may have different approach
   welcome to second opinion
- Do not start any new medication without clearance Cold and allergy meds



13

14





15

16





17

18

























29 30

















































54 53









57 58





59 60













66 65













72 71





































































105 106





107 108









111





113 114









117





119 120









123 124





125 126







129