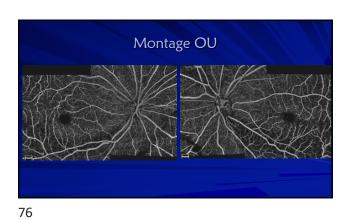

## Backed into a closure corner

- Follow up (2018)
- No appreciable change after LPI
- Gonio: grade 1; no PAS, double hump sign
- Dx: plateau iris syndrome
- Plan: Discussion iridoplasty, pilocarpine, lens extraction
- Observation recommended
- Other glaucoma specialists may have different approach
   welcome to second opinion
- Do not start any new medication without clearance Cold and allergy meds