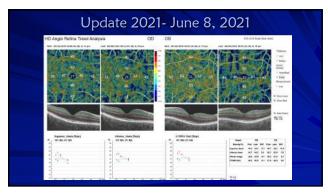

tsdale/Phoenix, AZ, Orlando, FL, Mackine Island, MI, Nashville, TN, and Quebec City, Canada - Owner

2





3





5















## Backed into a closure corner

- Follow up (2018)
- No appreciable change after LPI
- Gonio: grade 1; no PAS, double hump sign
- Dx: plateau iris syndrome
- Plan: Discussion iridoplasty, pilocarpine, lens extraction
- Observation recommended
- Other glaucoma specialists may have different approach
   welcome to second opinion
- Do not start any new medication without clearance Cold and allergy meds



13

14





15

16





17

18

























29 30

















































54 53









57 58





59 60













66 65













72 71





































































105 106





107 108









111





113 114









117





119 120









123 124





125 126







129