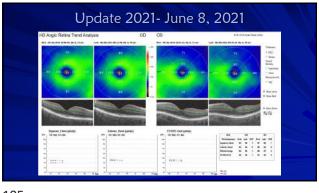

uncie, IN, Scottsdale/Phoenix, AZ, Orlando, FL, Mackine Island, MI, Nashville, TN, and Quebec City, Canada - Owner

2





3





5















## Backed into a closure corner

- Follow up (2018)
- No appreciable change after LPI
- Gonio: grade 1; no PAS, double hump sign
- Dx: plateau iris syndrome
- Plan: Discussion iridoplasty, pilocarpine, lens extraction
- Observation recommended
- Other glaucoma specialists may have different approach
   welcome to second opinion
- Do not start any new medication without clearance Cold and allergy meds



13

14





15

16





17

18

























29 30

















































54 53









57 58





59 60













66 65













72 71





































































105 106





107 108









111





113 114









117





119 120









123 124





125 126







129