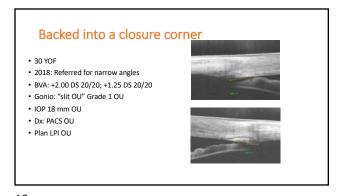

## Backed into a closure corner

- Follow up (2018)
- No appreciable change after LPI
- Gonio: grade 1; no PAS, double hump sign
- Dx: plateau iris syndrome
- Plan: Discussion iridoplasty, pilocarpine, lens extraction
- Observation recommended
- Other glaucoma specialists may have different approach
   welcome to second opinion
- Do not start any new medication without clearance Cold and allergy meds