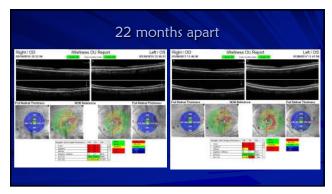

## Backed into a closure corner

- Follow up (2018)
- No appreciable change after LPI
- Gonio: grade 1; no PAS, double hump sign
- Dx: plateau iris syndrome
- Plan: Discussion iridoplasty, pilocarpine, lens extraction
- Observation recommended
- Other glaucoma specialists may have different approach
   welcome to second opinion
- Do not start any new medication without clearance Cold and allergy meds