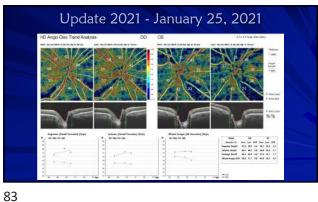

onsultants – Pittsburgh, PA, Sarasota, FL, Muncie, IN, Scottsdale/Phoenix, AZ, Orlando, FL, Mackine Island, MI, Nashville, TN, and Quebec City, Canada - Owner

2





3





5















## Backed into a closure corner

- Follow up (2018)
- No appreciable change after LPI
- Gonio: grade 1; no PAS, double hump sign
- Dx: plateau iris syndrome
- Plan: Discussion iridoplasty, pilocarpine, lens extraction
- Observation recommended
- Other glaucoma specialists may have different approach
   welcome to second opinion
- Do not start any new medication without clearance Cold and allergy meds



13

14





15

16





17

18

























29 30

















































54 53









57 58





59 60













66 65













72 71





































































105 106





107 108









111





113 114









117





119 120









123 124





125 126







129