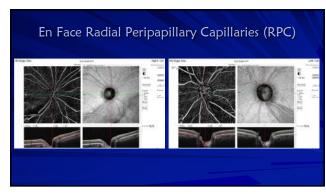

rvice

Optometric Education Consultants – Pittsburgh, PA, Sarasota, FL, Muncie, IN, Scottsdale/Phoenix, AZ, Orlando, FL, Mackine Island, MI, Nashville, TN, and Quebec City, Canada - Owner

2





3





5















## Backed into a closure corner

- Follow up (2018)
- No appreciable change after LPI
- Gonio: grade 1; no PAS, double hump sign
- Dx: plateau iris syndrome
- Plan: Discussion iridoplasty, pilocarpine, lens extraction
- Observation recommended
- Other glaucoma specialists may have different approach
   welcome to second opinion
- Do not start any new medication without clearance Cold and allergy meds



13

14





15

16





17

18

























29 30

















































54 53









57 58





59 60













66 65













72 71





































































105 106





107 108









111





113 114









117





119 120









123 124





125 126







129