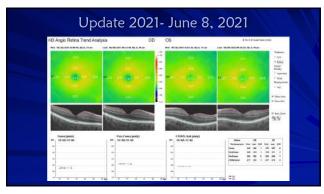

cie, IN, Scottsdale/Phoenix, AZ, Orlando, FL, Mackine Island, MI, Nashville, TN, and Quebec City, Canada - Owner

2





3





5















## Backed into a closure corner

- Follow up (2018)
- No appreciable change after LPI
- Gonio: grade 1; no PAS, double hump sign
- Dx: plateau iris syndrome
- Plan: Discussion iridoplasty, pilocarpine, lens extraction
- Observation recommended
- Other glaucoma specialists may have different approach
   welcome to second opinion
- Do not start any new medication without clearance Cold and allergy meds



13

14





15

16





17

18

























29 30

















































54 53









57 58





59 60













66 65













72 71





































































105 106





107 108









111





113 114









117





119 120









123 124





125 126







129