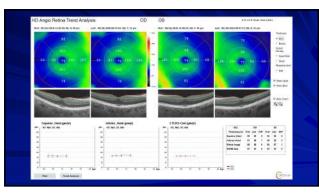

## Backed into a closure corner

- Follow up (2018)
- No appreciable change after LPI
- Gonio: grade 1; no PAS, double hump sign
- Dx: plateau iris syndrome
- Plan: Discussion iridoplasty, pilocarpine, lens extraction
- Observation recommended
- Other glaucoma specialists may have different approach
   welcome to second opinion
- Do not start any new medication without clearance Cold and allergy meds