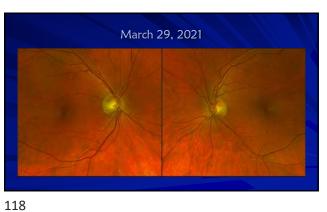

land, MI, Nashville, TN, and Quebec City, Canada - Owner

2





3





5















## Backed into a closure corner

- Follow up (2018)
- No appreciable change after LPI
- Gonio: grade 1; no PAS, double hump sign
- Dx: plateau iris syndrome
- Plan: Discussion iridoplasty, pilocarpine, lens extraction
- Observation recommended
- Other glaucoma specialists may have different approach
   welcome to second opinion
- Do not start any new medication without clearance Cold and allergy meds



13

14





15

16





17

18

























29 30

















































54 53









57 58





59 60













66 65













72 71





































































105 106





107 108









111





113 114









117





119 120









123 124





125 126







129