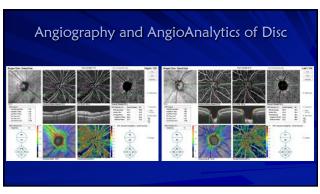

service

Optometric Education Consultants – Pittsburgh, PA, Sarasota, FL, Muncie, IN, Scottsdale/Phoenix, AZ, Orlando, FL, Mackine Island, MI, Nashville, TN, and Quebec City, Canada - Owner

2





3





5















## Backed into a closure corner

- Follow up (2018)
- No appreciable change after LPI
- Gonio: grade 1; no PAS, double hump sign
- Dx: plateau iris syndrome
- Plan: Discussion iridoplasty, pilocarpine, lens extraction
- Observation recommended
- Other glaucoma specialists may have different approach
   welcome to second opinion
- Do not start any new medication without clearance Cold and allergy meds



13

14





15

16





17

18

























29 30

















































54 53









57 58





59 60













66 65













72 71





































































105 106





107 108









111





113 114









117





119 120









123 124





125 126







129