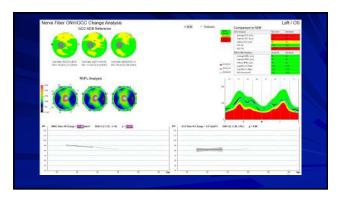

TN, and Quebec City, Canada - Owner

2





3





5















## Backed into a closure corner

- Follow up (2018)
- No appreciable change after LPI
- Gonio: grade 1; no PAS, double hump sign
- Dx: plateau iris syndrome
- Plan: Discussion iridoplasty, pilocarpine, lens extraction
- Observation recommended
- Other glaucoma specialists may have different approach
   welcome to second opinion
- Do not start any new medication without clearance Cold and allergy meds



13

14





15

16





17

18

























29 30

















































54 53









57 58





59 60













66 65













72 71





































































105 106





107 108









111





113 114









117





119 120









123 124





125 126







129