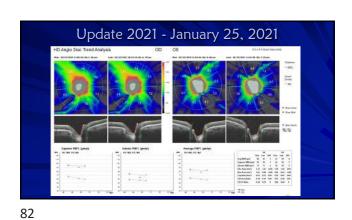

Consultants – Pittsburgh, PA, Sarasota, FL, Muncie, IN, Scottsdale/Phoenix, AZ, Orlando, FL, Mackine Island, MI, Nashville, TN, and Quebec City, Canada - Owner

2





3





5















## Backed into a closure corner

- Follow up (2018)
- No appreciable change after LPI
- Gonio: grade 1; no PAS, double hump sign
- Dx: plateau iris syndrome
- Plan: Discussion iridoplasty, pilocarpine, lens extraction
- Observation recommended
- Other glaucoma specialists may have different approach
   welcome to second opinion
- Do not start any new medication without clearance Cold and allergy meds



13

14





15

16





17

18

























29 30

















































54 53









57 58





59 60













66 65













72 71





































































105 106





107 108









111





113 114









117





119 120









123 124





125 126







129