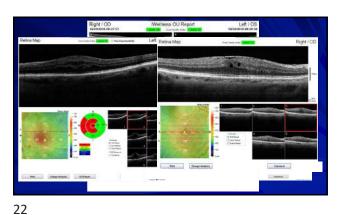

The content of format of this course is presented without commercial bias and does not daim superiority of any commercial product or service

Optometric Education Consultants – Pittsburgh, PA, Sarasota, FL, Muncie, IN, Scottsdale/Phoenix, AZ, Orlando, FL, Mackine Island, MI, Nashville, TN, and Quebec City, Canada - Owner

2





3





5















## Backed into a closure corner

- Follow up (2018)
- No appreciable change after LPI
- Gonio: grade 1; no PAS, double hump sign
- Dx: plateau iris syndrome
- Plan: Discussion iridoplasty, pilocarpine, lens extraction
- Observation recommended
- Other glaucoma specialists may have different approach
   welcome to second opinion
- Do not start any new medication without clearance Cold and allergy meds



13

14





15

16





17

18

























29 30

















































54 53









57 58





59 60













66 65













72 71





































































105 106





107 108









111





113 114









117





119 120









123 124





125 126







129