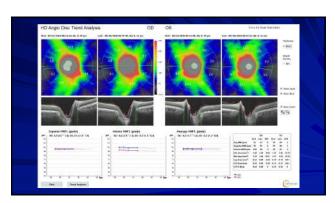

## Backed into a closure corner

- Follow up (2018)
- No appreciable change after LPI
- Gonio: grade 1; no PAS, double hump sign
- Dx: plateau iris syndrome
- Plan: Discussion iridoplasty, pilocarpine, lens extraction
- Observation recommended
- Other glaucoma specialists may have different approach
   welcome to second opinion
- Do not start any new medication without clearance Cold and allergy meds