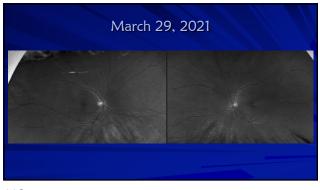

I, Nashville, TN, and Quebec City, Canada - Owner

2





3





5















## Backed into a closure corner

- Follow up (2018)
- No appreciable change after LPI
- Gonio: grade 1; no PAS, double hump sign
- Dx: plateau iris syndrome
- Plan: Discussion iridoplasty, pilocarpine, lens extraction
- Observation recommended
- Other glaucoma specialists may have different approach
   welcome to second opinion
- Do not start any new medication without clearance Cold and allergy meds



13

14





15

16





17

18

























29 30

















































54 53









57 58





59 60













66 65













72 71





































































105 106





107 108









111





113 114









117





119 120









123 124





125 126







129