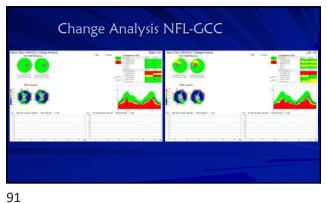

tsburgh, PA, Sarasota, FL, Muncie, IN, Scottsdale/Phoenix, AZ, Orlando, FL, Mackine Island, MI, Nashville, TN, and Quebec City, Canada - Owner

2





3





5















## Backed into a closure corner

- Follow up (2018)
- No appreciable change after LPI
- Gonio: grade 1; no PAS, double hump sign
- Dx: plateau iris syndrome
- Plan: Discussion iridoplasty, pilocarpine, lens extraction
- Observation recommended
- Other glaucoma specialists may have different approach
   welcome to second opinion
- Do not start any new medication without clearance Cold and allergy meds



13

14





15

16





17

18

























29 30

















































54 53









57 58





59 60













66 65













72 71





































































105 106





107 108









111





113 114









117





119 120









123 124





125 126







129