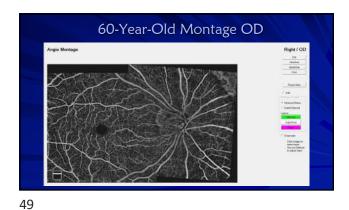

## Backed into a closure corner

- Follow up (2018)
- No appreciable change after LPI
- Gonio: grade 1; no PAS, double hump sign
- Dx: plateau iris syndrome
- Plan: Discussion iridoplasty, pilocarpine, lens extraction
- Observation recommended
- Other glaucoma specialists may have different approach
   welcome to second opinion
- Do not start any new medication without clearance Cold and allergy meds