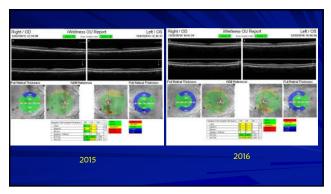

content of format of this course is presented without commercial bias and does not daim superiority of any commercial product or service

Optometric Education Consultants – Pittsburgh, PA, Sarasota, FL, Muncie, IN, Scottsdale/Phoenix, AZ, Orlando, FL, Mackine Island, MI, Nashville, TN, and Quebec City, Canada - Owner

2





3





5















## Backed into a closure corner

- Follow up (2018)
- No appreciable change after LPI
- Gonio: grade 1; no PAS, double hump sign
- Dx: plateau iris syndrome
- Plan: Discussion iridoplasty, pilocarpine, lens extraction
- Observation recommended
- Other glaucoma specialists may have different approach
   welcome to second opinion
- Do not start any new medication without clearance Cold and allergy meds



13

14





15

16





17

18

























29 30

















































54 53









57 58





59 60













66 65













72 71





































































105 106





107 108









111





113 114









117





119 120









123 124





125 126







129