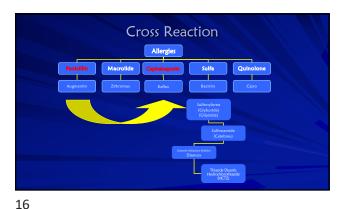

Effective now for new medications and a 3-5 year phase in period (application) abeling for human prescription drugs and biological products will include Females and Males of Reproductive Potential gnancy (8-1)
Pregnancy Exposure Registry – omit if not applicable
Risk Summary – required subheading
Clinical Considerations: omit if none of the headings are applicable
- 0 Disease seasorated material and/or embryofical risk-omit if not applicab
- 0 Disease seasorated material and/or embryofical risk-omit if not applicab
- 0 Disease seasorated material risk-or embryofical risk-omit if not applicab
- 0 Disease seasorated material risk-or embryofical risk-omit if not applicable Labor or delivery - omit if not applicable
 Data- omit if none of the headings are applicable

7 8













13 14













































35 36





37 38













43 44









47





49 50

























62 61









65 66





67 68









71 72





73 74









77 78





80 79