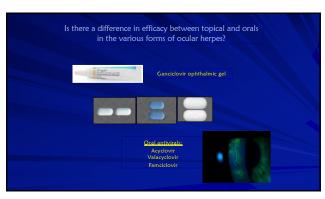

ntial gnancy (8-1)
Pregnancy Exposure Registry – omit if not applicable
Risk Summary – required subheading
Clinical Considerations: omit if none of the headings are applicable
- 0 Disease seasorated material and/or embryofical risk-omit if not applicab
- 0 Disease seasorated material and/or embryofical risk-omit if not applicab
- 0 Disease seasorated material risk-or embryofical risk-omit if not applicab
- 0 Disease seasorated material risk-or embryofical risk-omit if not applicable Labor or delivery - omit if not applicable
 Data- omit if none of the headings are applicable

7 8













13 14













































35 36





37 38













43 44









47





49 50

























62 61









65 66





67 68









71 72





73 74









77 78





80 79