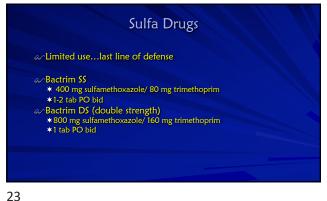

for new medications and a 3-5 year phase in period (application) abeling for human prescription drugs and biological products will include Females and Males of Reproductive Potential gnancy (8-1)
Pregnancy Exposure Registry – omit if not applicable
Risk Summary – required subheading
Clinical Considerations: omit if none of the headings are applicable
- 0 Disease seasorated material and/or embryofical risk-omit if not applicab
- 0 Disease seasorated material and/or embryofical risk-omit if not applicab
- 0 Disease seasorated material risk-or embryofical risk-omit if not applicab
- 0 Disease seasorated material risk-or embryofical risk-omit if not applicable Labor or delivery - omit if not applicable
 Data- omit if none of the headings are applicable

7 8













13 14













































35 36





37 38













43 44









47





49 50

























62 61









65 66





67 68









71 72





73 74









77 78





80 79