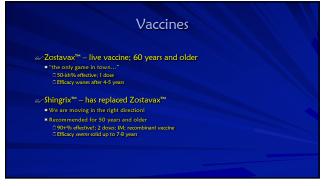

y (8-1)
Pregnancy Exposure Registry – omit if not applicable
Risk Summary – required subheading
Clinical Considerations: omit if none of the headings are applicable
- 0 Disease seasorated material and/or embryofical risk-omit if not applicab
- 0 Disease seasorated material and/or embryofical risk-omit if not applicab
- 0 Disease seasorated material risk-or embryofical risk-omit if not applicab
- 0 Disease seasorated material risk-or embryofical risk-omit if not applicable Labor or delivery - omit if not applicable
 Data- omit if none of the headings are applicable

7 8













13 14













































35 36





37 38













43 44









47





49 50

























62 61









65 66





67 68









71 72





73 74









77 78





80 79