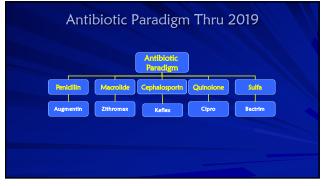

ule-FDA \* Effective now for new medications and a 3-5 year phase in period (application) abeling for human prescription drugs and biological products will include Females and Males of Reproductive Potential gnancy (8-1)
Pregnancy Exposure Registry – omit if not applicable
Risk Summary – required subheading
Clinical Considerations: omit if none of the headings are applicable
- 0 Disease seasorated material and/or embryofical risk-omit if not applicab
- 0 Disease seasorated material and/or embryofical risk-omit if not applicab
- 0 Disease seasorated material risk-or embryofical risk-omit if not applicab
- 0 Disease seasorated material risk-or embryofical risk-omit if not applicable Labor or delivery - omit if not applicable
 Data- omit if none of the headings are applicable

7 8













13 14













































35 36





37 38













43 44









47





49 50

























62 61









65 66





67 68









71 72





73 74









77 78





80 79