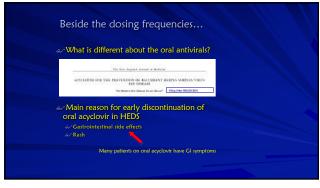

Reproductive Potential gnancy (8-1)
Pregnancy Exposure Registry – omit if not applicable
Risk Summary – required subheading
Clinical Considerations: omit if none of the headings are applicable
- 0 Disease seasorated material and/or embryofical risk-omit if not applicab
- 0 Disease seasorated material and/or embryofical risk-omit if not applicab
- 0 Disease seasorated material risk-or embryofical risk-omit if not applicab
- 0 Disease seasorated material risk-or embryofical risk-omit if not applicable Labor or delivery - omit if not applicable
 Data- omit if none of the headings are applicable

7 8













13 14













































35 36





37 38













43 44









47





49 50

























62 61









65 66





67 68









71 72





73 74









77 78





80 79