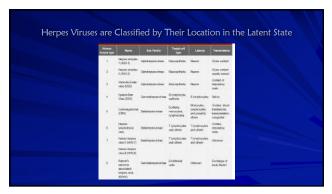

ological products will include Females and Males of Reproductive Potential gnancy (8-1)
Pregnancy Exposure Registry – omit if not applicable
Risk Summary – required subheading
Clinical Considerations: omit if none of the headings are applicable
- 0 Disease seasorated material and/or embryofical risk-omit if not applicab
- 0 Disease seasorated material and/or embryofical risk-omit if not applicab
- 0 Disease seasorated material risk-or embryofical risk-omit if not applicab
- 0 Disease seasorated material risk-or embryofical risk-omit if not applicable Labor or delivery - omit if not applicable
 Data- omit if none of the headings are applicable

7 8













13 14













































35 36





37 38













43 44









47





49 50

























62 61









65 66





67 68









71 72





73 74









77 78





80 79