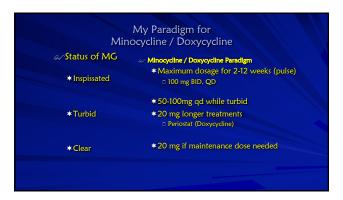

(application) abeling for human prescription drugs and biological products will include Females and Males of Reproductive Potential gnancy (8-1)
Pregnancy Exposure Registry – omit if not applicable
Risk Summary – required subheading
Clinical Considerations: omit if none of the headings are applicable
- 0 Disease seasorated material and/or embryofical risk-omit if not applicab
- 0 Disease seasorated material and/or embryofical risk-omit if not applicab
- 0 Disease seasorated material risk-or embryofical risk-omit if not applicab
- 0 Disease seasorated material risk-or embryofical risk-omit if not applicable Labor or delivery - omit if not applicable
 Data- omit if none of the headings are applicable

7 8













13 14













































35 36





37 38













43 44









47





49 50

























62 61









65 66





67 68









71 72





73 74









77 78





80 79