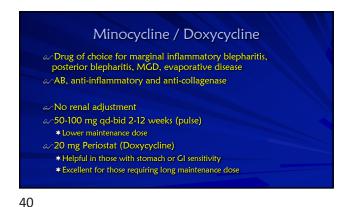

od (application) abeling for human prescription drugs and biological products will include Females and Males of Reproductive Potential gnancy (8-1)
Pregnancy Exposure Registry – omit if not applicable
Risk Summary – required subheading
Clinical Considerations: omit if none of the headings are applicable
- 0 Disease seasorated material and/or embryofical risk-omit if not applicab
- 0 Disease seasorated material and/or embryofical risk-omit if not applicab
- 0 Disease seasorated material risk-or embryofical risk-omit if not applicab
- 0 Disease seasorated material risk-or embryofical risk-omit if not applicable Labor or delivery - omit if not applicable
 Data- omit if none of the headings are applicable

7 8













13 14













































35 36





37 38













43 44









47





49 50

























62 61









65 66





67 68









71 72





73 74









77 78





80 79