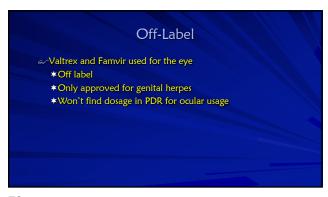

and Males of Reproductive Potential gnancy (8-1)
Pregnancy Exposure Registry – omit if not applicable
Risk Summary – required subheading
Clinical Considerations: omit if none of the headings are applicable
- 0 Disease seasorated material and/or embryofical risk-omit if not applicab
- 0 Disease seasorated material and/or embryofical risk-omit if not applicab
- 0 Disease seasorated material risk-or embryofical risk-omit if not applicab
- 0 Disease seasorated material risk-or embryofical risk-omit if not applicable Labor or delivery - omit if not applicable
 Data- omit if none of the headings are applicable

7 8













13 14













































35 36





37 38













43 44









47





49 50

























62 61









65 66





67 68









71 72





73 74









77 78





80 79