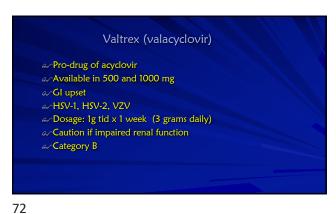

Males of Reproductive Potential gnancy (8-1)
Pregnancy Exposure Registry – omit if not applicable
Risk Summary – required subheading
Clinical Considerations: omit if none of the headings are applicable
- 0 Disease seasorated material and/or embryofical risk-omit if not applicab
- 0 Disease seasorated material and/or embryofical risk-omit if not applicab
- 0 Disease seasorated material risk-or embryofical risk-omit if not applicab
- 0 Disease seasorated material risk-or embryofical risk-omit if not applicable Labor or delivery - omit if not applicable
 Data- omit if none of the headings are applicable

7 8













13 14













































35 36





37 38













43 44









47





49 50

























62 61









65 66





67 68









71 72





73 74









77 78





80 79