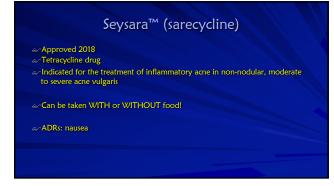

ugs and biological products will include Females and Males of Reproductive Potential gnancy (8-1)
Pregnancy Exposure Registry – omit if not applicable
Risk Summary – required subheading
Clinical Considerations: omit if none of the headings are applicable
- 0 Disease seasorated material and/or embryofical risk-omit if not applicab
- 0 Disease seasorated material and/or embryofical risk-omit if not applicab
- 0 Disease seasorated material risk-or embryofical risk-omit if not applicab
- 0 Disease seasorated material risk-or embryofical risk-omit if not applicable Labor or delivery - omit if not applicable
 Data- omit if none of the headings are applicable

7 8













13 14













































35 36





37 38













43 44









47





49 50

























62 61









65 66





67 68









71 72





73 74









77 78





80 79