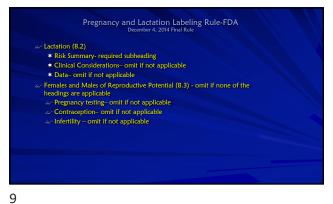

Pregnancy and Lactation Labeling Rule-FDA \* Effective now for new medications and a 3-5 year phase in period (application) abeling for human prescription drugs and biological products will include Females and Males of Reproductive Potential gnancy (8-1)
Pregnancy Exposure Registry – omit if not applicable
Risk Summary – required subheading
Clinical Considerations: omit if none of the headings are applicable
- 0 Disease seasorated material and/or embryofical risk-omit if not applicab
- 0 Disease seasorated material and/or embryofical risk-omit if not applicab
- 0 Disease seasorated material risk-or embryofical risk-omit if not applicab
- 0 Disease seasorated material risk-or embryofical risk-omit if not applicable Labor or delivery - omit if not applicable
 Data- omit if none of the headings are applicable