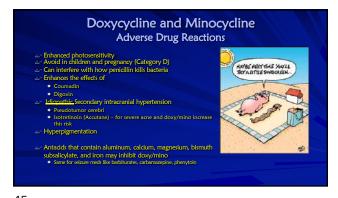

abeling for human prescription drugs and biological products will include Females and Males of Reproductive Potential gnancy (8-1)
Pregnancy Exposure Registry – omit if not applicable
Risk Summary – required subheading
Clinical Considerations: omit if none of the headings are applicable
- 0 Disease seasorated material and/or embryofical risk-omit if not applicab
- 0 Disease seasorated material and/or embryofical risk-omit if not applicab
- 0 Disease seasorated material risk-or embryofical risk-omit if not applicab
- 0 Disease seasorated material risk-or embryofical risk-omit if not applicable Labor or delivery - omit if not applicable
 Data- omit if none of the headings are applicable

7 8













13 14













































35 36





37 38













43 44









47





49 50

























62 61









65 66





67 68









71 72





73 74









77 78





80 79