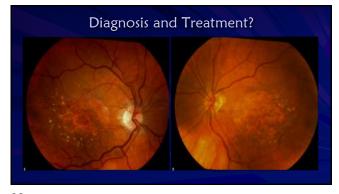

90 91

88-year-old man I see faces of friends that I have not seen for years, wheels of cars and at times pine trees Current Correction Count fingers at 2 feet OU EOMS: full, unrestricted PERRL (-)APD CT: ortho D/N by Hirschberg CF: central defect OU