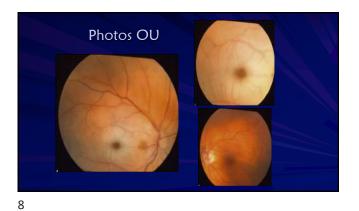

65-year-old man & Reports a sudden loss of vision OD €√Vision is count fingers at 2 feet OD and 20/25 OS APD OD grade 4 

9

2

7

12 13

15 14

28 27

39 40