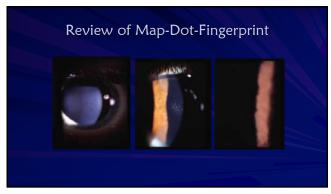

65-year-old man & Reports a sudden loss of vision OD €√Vision is count fingers at 2 feet OD and 20/25 OS APD OD grade 4 

9

2

7

12 13

15 14

28 27

39 40