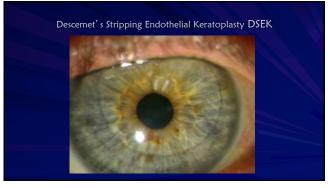

65-year-old man & Reports a sudden loss of vision OD €√Vision is count fingers at 2 feet OD and 20/25 OS APD OD grade 4 

9

2

7

12 13

15 14

28 27

39 40