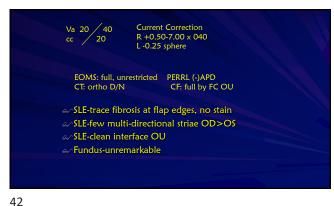

90 91

88-year-old man I see faces of friends that I have not seen for years, wheels of cars and at times pine trees Current Correction Count fingers at 2 feet OU EOMS: full, unrestricted PERRL (-)APD CT: ortho D/N by Hirschberg CF: central defect OU