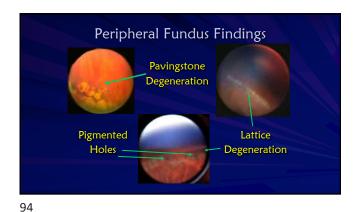

78 77

Conditions Associated With Degenerative Myopia ← Fetal Alcohol Syndrome ← Ocular albinism ⇔ Down's Syndrome & Retinopathy of Prematurity 

89

**Treatment** ⇔BVA with glasses/contact lenses « Education regarding trauma and possible eye hazards A Monitor for neovascularization and peripheral retinal changes 