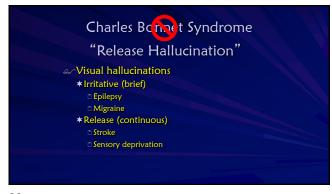

90 91

88-year-old man I see faces of friends that I have not seen for years, wheels of cars and at times pine trees Current Correction Count fingers at 2 feet OU EOMS: full, unrestricted PERRL (-)APD CT: ortho D/N by Hirschberg CF: central defect OU

Poll 6- Recommend psyche consult? Alert and Oriented x 3 \*Person Thows who he is, who is with him \*Place ☼ Knows where he is, knows where he lives \*Time Thoms what month, day, date and year

97 96

100 101