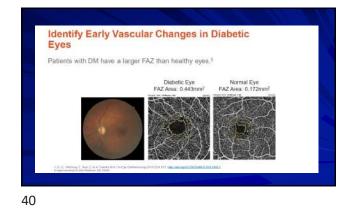

∕Biomarker

- Arrow Biological molecule found in blood, other body fluids, or tissues that is a sign of a normal or abnormal process, or of a condition or disease.
- A biomarker may be used to see how well the body responds to a treatment for a disease or condition
- a/Blood pressure, heart rate, genetic testing, IOP

#### Predictive Biomarker

- ↔ Used to identify individuals who are more likely to respond to exposure to a particular medical product or environmental agent
- A The response could be a symptomatic benefit, improved survival,
- or an adverse effect
- Arr A value that we can guide therapy around
  - \* HbAlc
  - \* C-Reactive Protein
  - \* Plasma Homocysteine
  - \* Vitamin D (25-HydroxyD)\* Omega 3 index
  - \* Carotenoid





































































46



47







| Treatments for AMD                                                                                                                                                                        |  |  |  |  |  |  |
|-------------------------------------------------------------------------------------------------------------------------------------------------------------------------------------------|--|--|--|--|--|--|
| ↔ Early detection and meaningful treatments with significant value, do not cure,<br>but have been shown to slow or halt progression. Not limited to early stages<br>but all stages of AMD |  |  |  |  |  |  |
| Prescribe smoking cessation programs Smoking and AMD - Depletes serum antioxidants - Decreases pigmentary density