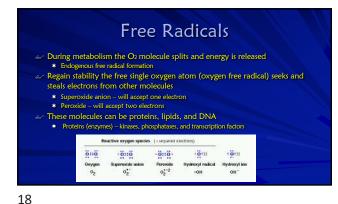

10

12



11





ArTest that has meaning

*⊶*∕Biomarker

- Arrow Biological molecule found in blood, other body fluids, or tissues that is a sign of a normal or abnormal process, or of a condition or disease.
- A biomarker may be used to see how well the body responds to a treatment for a disease or condition
- a/Blood pressure, heart rate, genetic testing, IOP

#### Predictive Biomarker

- ↔ Used to identify individuals who are more likely to respond to exposure to a particular medical product or environmental agent
- A The response could be a symptomatic benefit, improved survival,
- or an adverse effect
- Arr A value that we can guide therapy around
  - \* HbAlc
  - \* C-Reactive Protein
  - \* Plasma Homocysteine
  - \* Vitamin D (25-HydroxyD)\* Omega 3 index
  - \* Carotenoid





































































46



47







| Treatments for AMD                                                                                                                                                                        |  |  |  |  |  |  |
|-------------------------------------------------------------------------------------------------------------------------------------------------------------------------------------------|--|--|--|--|--|--|
| ↔ Early detection and meaningful treatments with significant value, do not cure,<br>but have been shown to slow or halt progression. Not limited to early stages<br>but all stages of AMD |  |  |  |  |  |  |
| Prescribe smoking cessation programs Smoking and AMD - Depletes serum antioxidants - Decreases p