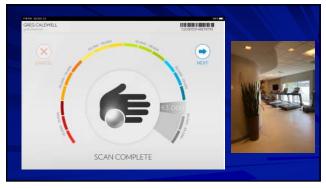

*⊶*∕Biomarker

- Arrow Biological molecule found in blood, other body fluids, or tissues that is a sign of a normal or abnormal process, or of a condition or disease.
- A biomarker may be used to see how well the body responds to a treatment for a disease or condition
- a/Blood pressure, heart rate, genetic testing, IOP

#### Predictive Biomarker

- ↔ Used to identify individuals who are more likely to respond to exposure to a particular medical product or environmental agent
- A The response could be a symptomatic benefit, improved survival,
- or an adverse effect
- Arr A value that we can guide therapy around
  - \* HbAlc
  - \* C-Reactive Protein
  - \* Plasma Homocysteine
  - \* Vitamin D (25-HydroxyD)\* Omega 3 index
  - \* Carotenoid