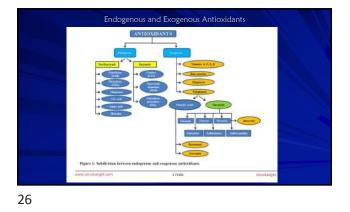

ArTest that has meaning

*⊶*∕Biomarker

- Arrow Biological molecule found in blood, other body fluids, or tissues that is a sign of a normal or abnormal process, or of a condition or disease.
- A biomarker may be used to see how well the body responds to a treatment for a disease or condition
- a/Blood pressure, heart rate, genetic testing, IOP

#### Predictive Biomarker

- ↔ Used to identify individuals who are more likely to respond to exposure to a particular medical product or environmental agent
- A The response could be a symptomatic benefit, improved survival,
- or an adverse effect
- Arr A value that we can guide therapy around
  - \* HbAlc
  - \* C-Reactive Protein
  - \* Plasma Homocysteine
  - \* Vitamin D (25-HydroxyD)\* Omega 3 index
  - \* Carotenoid





































































46



47







| Treatments for AMD                                                                                                                                                                        |  |  |  |  |  |  |
|-------------------------------------------------------------------------------------------------------------------------------------------------------------------------------------------|--|--|--|--|--|--|
| ↔ Early detection and meaningful treatments with significant value, do not cure,<br>but have been shown to slow or halt progression. Not limited to early stages<br>but all stages of AMD |  |  |  |  |  |  |
| Prescribe smoking cessation programs Smoking and AMD - Depletes serum antioxidants - Decreases pigmentary densit