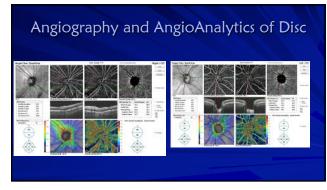

rker

- Arrow Biological molecule found in blood, other body fluids, or tissues that is a sign of a normal or abnormal process, or of a condition or disease.
- A biomarker may be used to see how well the body responds to a treatment for a disease or condition
- a/Blood pressure, heart rate, genetic testing, IOP

#### Predictive Biomarker

- ↔ Used to identify individuals who are more likely to respond to exposure to a particular medical product or environmental agent
- A The response could be a symptomatic benefit, improved survival,
- or an adverse effect
- Arr A value that we can guide therapy around
  - \* HbAlc
  - \* C-Reactive Protein
  - \* Plasma Homocysteine
  - \* Vitamin D (25-HydroxyD)\* Omega 3 index
  - \* Carotenoid





































































46



47







| Treatments for AMD                                                                                                                                                                        |  |  |  |  |  |  |
|-------------------------------------------------------------------------------------------------------------------------------------------------------------------------------------------|--|--|--|--|--|--|
| ↔ Early detection and meaningful treatments with significant value, do not cure,<br>but have been shown to slow or halt progression. Not limited to early stages<br>but all stages of AMD |  |  |  |  |  |  |
| Prescribe smoking cessation programs Smoking and AMD - Depletes serum antioxidants - Decreases pigmentary density