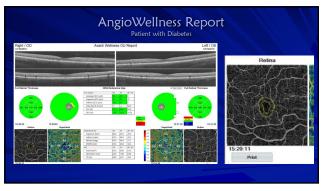

marker

- Arrow Biological molecule found in blood, other body fluids, or tissues that is a sign of a normal or abnormal process, or of a condition or disease.
- A biomarker may be used to see how well the body responds to a treatment for a disease or condition
- a/Blood pressure, heart rate, genetic testing, IOP

#### Predictive Biomarker

- ↔ Used to identify individuals who are more likely to respond to exposure to a particular medical product or environmental agent
- A The response could be a symptomatic benefit, improved survival,
- or an adverse effect
- Arr A value that we can guide therapy around
  - \* HbAlc
  - \* C-Reactive Protein
  - \* Plasma Homocysteine
  - \* Vitamin D (25-HydroxyD)\* Omega 3 index
  - \* Carotenoid





































































46



47







| Treatments for AMD                                                                                                                                                                        |  |  |  |  |  |  |
|-------------------------------------------------------------------------------------------------------------------------------------------------------------------------------------------|--|--|--|--|--|--|
| ↔ Early detection and meaningful treatments with significant value, do not cure,<br>but have been shown to slow or halt progression. Not limited to early stages<br>but all stages of AMD |  |  |  |  |  |  |
| Prescribe smoking cessation programs Smoking and AMD - Depletes serum antioxidants - Decreases pigmentary density