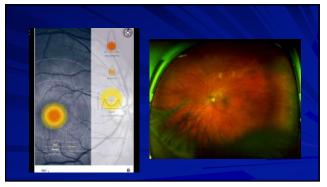

AMD - Depletes serum antioxidants - Decreases pigmentary density                                                                         |  |  |  |  |  |  |
| - Increases risk to advanced AMD Lifestyle changes Diet                                                                                                                                   |  |  |  |  |  |  |
| Erercise Systemic disease management Grdiovascular disease, DM, obesity, high cholesterol                                                                                                 |  |  |  |  |  |  |
| 51                                                                                                                                                                                        |  |  |  |  |  |  |







52









































| Ingredients                                                                                                      |                                 |