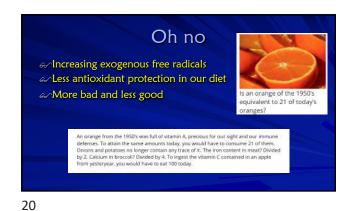

12



11





ArTest that has meaning

*⊶*∕Biomarker

- Arrow Biological molecule found in blood, other body fluids, or tissues that is a sign of a normal or abnormal process, or of a condition or disease.
- A biomarker may be used to see how well the body responds to a treatment for a disease or condition
- a/Blood pressure, heart rate, genetic testing, IOP

#### Predictive Biomarker

- ↔ Used to identify individuals who are more likely to respond to exposure to a particular medical product or environmental agent
- A The response could be a symptomatic benefit, improved survival,
- or an adverse effect
- Arr A value that we can guide therapy around
  - \* HbAlc
  - \* C-Reactive Protein
  - \* Plasma Homocysteine
  - \* Vitamin D (25-HydroxyD)\* Omega 3 index
  - \* Carotenoid





































































46



47







| Treatments for AMD                                                                                                                                                                        |  |  |  |  |  |  |
|-------------------------------------------------------------------------------------------------------------------------------------------------------------------------------------------|--|--|--|--|--|--|
| ↔ Early detection and meaningful treatments with significant value, do not cure,<br>but have been shown to slow or halt progression. Not limited to early stages<br>but all stages of AMD |  |  |  |  |  |  |
| Prescribe smoking cessation programs Smoking and AMD - Depletes serum antioxidants - Decreases pigme