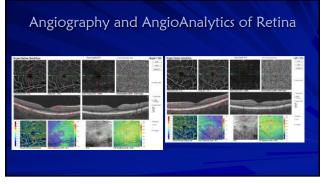

er

- Arrow Biological molecule found in blood, other body fluids, or tissues that is a sign of a normal or abnormal process, or of a condition or disease.
- A biomarker may be used to see how well the body responds to a treatment for a disease or condition
- a/Blood pressure, heart rate, genetic testing, IOP

#### Predictive Biomarker

- ↔ Used to identify individuals who are more likely to respond to exposure to a particular medical product or environmental agent
- A The response could be a symptomatic benefit, improved survival,
- or an adverse effect
- Arr A value that we can guide therapy around
  - \* HbAlc
  - \* C-Reactive Protein
  - \* Plasma Homocysteine
  - \* Vitamin D (25-HydroxyD)\* Omega 3 index
  - \* Carotenoid





































































46



47







| Treatments for AMD                                                                                                                                                                        |  |  |  |  |  |  |
|-------------------------------------------------------------------------------------------------------------------------------------------------------------------------------------------|--|--|--|--|--|--|
| ↔ Early detection and meaningful treatments with significant value, do not cure,<br>but have been shown to slow or halt progression. Not limited to early stages<br>but all stages of AMD |  |  |  |  |  |  |
| Prescribe smoking cessation programs Smoking and AMD - Depletes serum antioxidants - Decreases pigmentary density