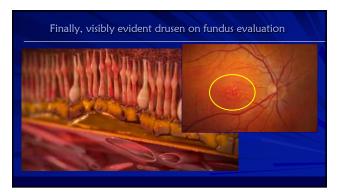

g

*⊶*∕Biomarker

- Arrow Biological molecule found in blood, other body fluids, or tissues that is a sign of a normal or abnormal process, or of a condition or disease.
- A biomarker may be used to see how well the body responds to a treatment for a disease or condition
- a/Blood pressure, heart rate, genetic testing, IOP

#### Predictive Biomarker

- ↔ Used to identify individuals who are more likely to respond to exposure to a particular medical product or environmental agent
- A The response could be a symptomatic benefit, improved survival,
- or an adverse effect
- Arr A value that we can guide therapy around
  - \* HbAlc
  - \* C-Reactive Protein
  - \* Plasma Homocysteine
  - \* Vitamin D (25-HydroxyD)\* Omega 3 index
  - \* Carotenoid





































































46



47







| Treatments for AMD                                                                                                                                                                        |  |  |  |  |  |  |
|-------------------------------------------------------------------------------------------------------------------------------------------------------------------------------------------|--|--|--|--|--|--|
| ↔ Early detection and meaningful treatments with significant value, do not cure,<br>but have been shown to slow or halt progression. Not limited to early stages<br>but all stages of AMD |  |  |  |  |  |  |
| Prescribe smoking cessation programs Smoking and AMD - Depletes serum antioxidants - Decreases pigmentary density