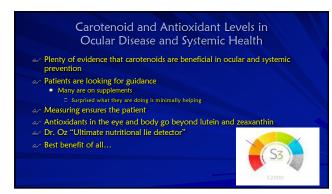

*⊶*∕Biomarker

- Arrow Biological molecule found in blood, other body fluids, or tissues that is a sign of a normal or abnormal process, or of a condition or disease.
- A biomarker may be used to see how well the body responds to a treatment for a disease or condition
- a/Blood pressure, heart rate, genetic testing, IOP

#### Predictive Biomarker

- ↔ Used to identify individuals who are more likely to respond to exposure to a particular medical product or environmental agent
- A The response could be a symptomatic benefit, improved survival,
- or an adverse effect
- Arr A value that we can guide therapy around
  - \* HbAlc
  - \* C-Reactive Protein
  - \* Plasma Homocysteine
  - \* Vitamin D (25-HydroxyD)\* Omega 3 index
  - \* Carotenoid