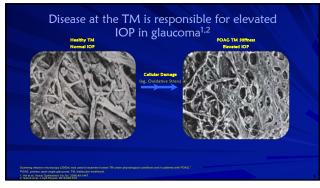

ical molecule found in blood, other body fluids, or tissues that is a sign of a normal or abnormal process, or of a condition or disease.
- A biomarker may be used to see how well the body responds to a treatment for a disease or condition
- a/Blood pressure, heart rate, genetic testing, IOP

#### Predictive Biomarker

- ↔ Used to identify individuals who are more likely to respond to exposure to a particular medical product or environmental agent
- A The response could be a symptomatic benefit, improved survival,
- or an adverse effect
- Arr A value that we can guide therapy around
  - \* HbAlc
  - \* C-Reactive Protein
  - \* Plasma Homocysteine
  - \* Vitamin D (25-HydroxyD)\* Omega 3 index
  - \* Carotenoid





































































46



47







| Treatments for AMD                                                                                                                                                                        |  |  |  |  |  |  |
|-------------------------------------------------------------------------------------------------------------------------------------------------------------------------------------------|--|--|--|--|--|--|
| ↔ Early detection and meaningful treatments with significant value, do not cure,<br>but have been shown to slow or halt progression. Not limited to early stages<br>but all stages of AMD |  |  |  |  |  |  |
| Prescribe smoking cessation programs Smoking and AMD - Depletes serum antioxidants - Decreases pigmentary density