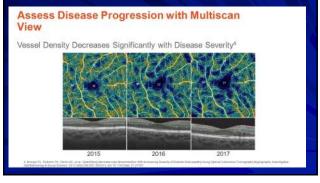

iomarker

- Arrow Biological molecule found in blood, other body fluids, or tissues that is a sign of a normal or abnormal process, or of a condition or disease.
- A biomarker may be used to see how well the body responds to a treatment for a disease or condition
- a/Blood pressure, heart rate, genetic testing, IOP

#### Predictive Biomarker

- ↔ Used to identify individuals who are more likely to respond to exposure to a particular medical product or environmental agent
- A The response could be a symptomatic benefit, improved survival,
- or an adverse effect
- Arr A value that we can guide therapy around
  - \* HbAlc
  - \* C-Reactive Protein
  - \* Plasma Homocysteine
  - \* Vitamin D (25-HydroxyD)\* Omega 3 index
  - \* Carotenoid





































































46



47







| Treatments for AMD                                                                                                                                                                        |  |  |  |  |  |  |
|-------------------------------------------------------------------------------------------------------------------------------------------------------------------------------------------|--|--|--|--|--|--|
| ↔ Early detection and meaningful treatments with significant value, do not cure,<br>but have been shown to slow or halt progression. Not limited to early stages<br>but all stages of AMD |  |  |  |  |  |  |
| Prescribe smoking cessation programs Smoking and AMD - Depletes serum antioxidants - Decreases pigmentary density