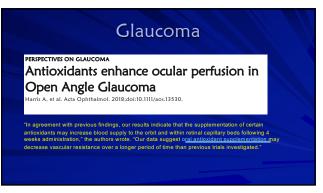

al molecule found in blood, other body fluids, or tissues that is a sign of a normal or abnormal process, or of a condition or disease.
- A biomarker may be used to see how well the body responds to a treatment for a disease or condition
- a/Blood pressure, heart rate, genetic testing, IOP

#### Predictive Biomarker

- ↔ Used to identify individuals who are more likely to respond to exposure to a particular medical product or environmental agent
- A The response could be a symptomatic benefit, improved survival,
- or an adverse effect
- Arr A value that we can guide therapy around
  - \* HbAlc
  - \* C-Reactive Protein
  - \* Plasma Homocysteine
  - \* Vitamin D (25-HydroxyD)\* Omega 3 index
  - \* Carotenoid





































































46



47







| Treatments for AMD                                                                                                                                                                        |  |  |  |  |  |  |
|-------------------------------------------------------------------------------------------------------------------------------------------------------------------------------------------|--|--|--|--|--|--|
| ↔ Early detection and meaningful treatments with significant value, do not cure,<br>but have been shown to slow or halt progression. Not limited to early stages<br>but all stages of AMD |  |  |  |  |  |  |
| Prescribe smoking cessation programs Smoking and AMD - Depletes serum antioxidants - Decreases pigmentary density