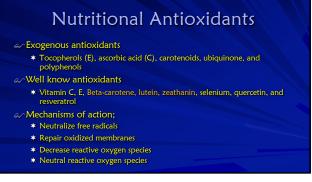

ArTest that has meaning

*⊶*∕Biomarker

- Arrow Biological molecule found in blood, other body fluids, or tissues that is a sign of a normal or abnormal process, or of a condition or disease.
- A biomarker may be used to see how well the body responds to a treatment for a disease or condition
- a/Blood pressure, heart rate, genetic testing, IOP

#### Predictive Biomarker

- ↔ Used to identify individuals who are more likely to respond to exposure to a particular medical product or environmental agent
- A The response could be a symptomatic benefit, improved survival,
- or an adverse effect
- Arr A value that we can guide therapy around
  - \* HbAlc
  - \* C-Reactive Protein
  - \* Plasma Homocysteine
  - \* Vitamin D (25-HydroxyD)\* Omega 3 index
  - \* Carotenoid





































































46



47







| Treatments for AMD                                                                                                                                                                        |  |  |  |  |  |  |
|-------------------------------------------------------------------------------------------------------------------------------------------------------------------------------------------|--|--|--|--|--|--|
| ↔ Early detection and meaningful treatments with significant value, do not cure,<br>but have been shown to slow or halt progression. Not limited to early stages<br>but all stages of AMD |  |  |  |  |  |  |
| Prescribe smoking cessation programs Smoking and AMD - Depletes serum antioxidants - Decreases pigmentary dens