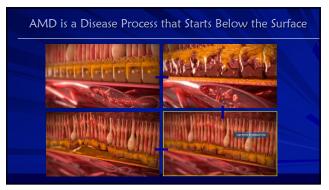

⊶*∕Biomarker

- Arrow Biological molecule found in blood, other body fluids, or tissues that is a sign of a normal or abnormal process, or of a condition or disease.
- A biomarker may be used to see how well the body responds to a treatment for a disease or condition
- a/Blood pressure, heart rate, genetic testing, IOP

#### Predictive Biomarker

- ↔ Used to identify individuals who are more likely to respond to exposure to a particular medical product or environmental agent
- A The response could be a symptomatic benefit, improved survival,
- or an adverse effect
- Arr A value that we can guide therapy around
  - \* HbAlc
  - \* C-Reactive Protein
  - \* Plasma Homocysteine
  - \* Vitamin D (25-HydroxyD)\* Omega 3 index
  - \* Carotenoid





































































46



47







| Treatments for AMD                                                                                                                                                                        |  |  |  |  |  |  |
|-------------------------------------------------------------------------------------------------------------------------------------------------------------------------------------------|--|--|--|--|--|--|
| ↔ Early detection and meaningful treatments with significant value, do not cure,<br>but have been shown to slow or halt progression. Not limited to early stages<br>but all stages of AMD |  |  |  |  |  |  |
| Prescribe smoking cessation programs Smoking and AMD - Depletes serum antioxidants - Decreases pigmentary density